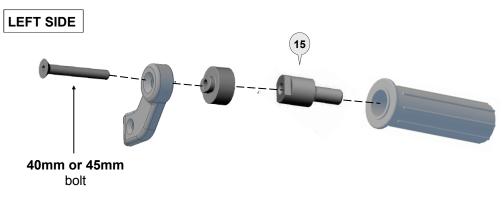

## **INSTRUCTIONS:**

- Ensure bolt M8x40mm or M8x45mm Flat Head is used.
- A medium thread locking compound applied to the Threaded Adaptor (15) is recommended.
- Remove Original bar end weight.
- Insert the Threaded Adaptor (15).
- Tighten threaded adaptor (15) into the handlebar to 20 Nm (14.8 lbf ft).