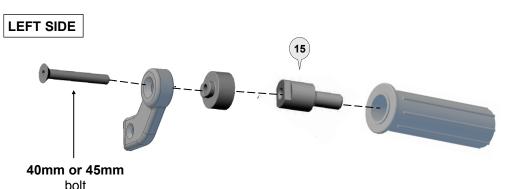

## **INSTRUCTIONS:**

- Ensure bolt M8x40mm or M8x45mm Flat Head is used.
- A medium thread locking compound applied to the Threaded Adaptor (15) is recommended.
- Remove Original bar end weight.
- Insert the Threaded Adaptor (15).
- Tighten threaded adaptor (15) into the handlebar to 20 Nm (14.8 lbf ft).