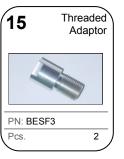

## **INSTRUCTIONS:**

- Ensure bolt M8x40mm or M8x45mm Flat Head is used.
- A medium thread locking compound applied to the Threaded Adaptor (15) is recommended.
- Remove Original bar end weight.
- Insert the Threaded Adaptor (15).
- Tighten threaded adaptor (15) into the handlebar to 20 Nm (14.8 lbf ft).