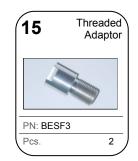

## **INSTRUCTIONS:**

- Ensure bolt M8x40mm or M8x45mm Flat Head is used.
- A medium thread locking compound applied to the Threaded Adaptor (15) is recommended.
- Remove Original bar end weight.
- Insert the Threaded Adaptor (15).
- Tighten threaded adaptor (15) into the handlebar to 20 Nm (14.8 lbf ft).