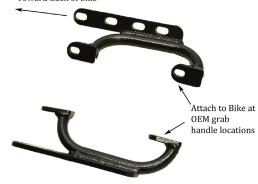

### Step 1

Remove both grab handles from the bike.

These will not be reused.

The base mounts shown in Fig 1 replace these OEM grab handles.

Install the base mount to the bike frame using M820S bolts M8 nuts along with an M8 flat washer at bolt head and nut at each of the 4 locations. Leave all bolts loose until final step.