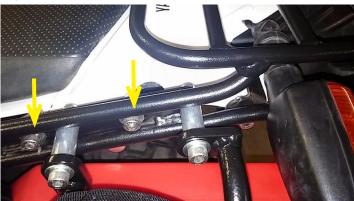

## Step 2

Install the tail rack to the base mounts and secure using additional M820S bolts, M8 nuts and flat washers at each of the 2 locations on each side of the bike. See arrows in Fig 2 for these bolt locations.

*NOTE the picture shows OPTIONAL SU rack which is installed at the other two hole locations on the base* mounts using aluminum spacers. The SU also relocates the turn signals which is NOT required with just the tail rack install.

Toward Back of bike OEM grab

Fig 2