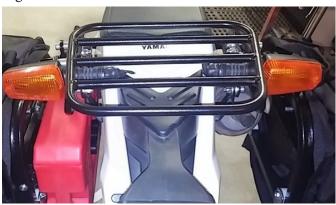

## Step 2

Install the tail rack to the base mounts and secure using additional M820S bolts, M8 nuts and flat washers at each of the 2 locations on each side of the bike. See arrows in Fig 2 for these bolt locations.

*NOTE the picture shows OPTIONAL SU rack which is installed at the other two hole locations on the base* mounts using aluminum spacers. The SU also relocates the turn signals which is NOT required with just the tail rack install.

Toward Back of bike OEM grab

Fig 2