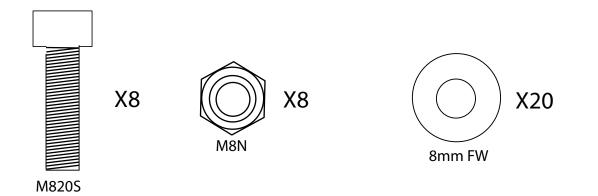

Before you begin, place the bike on a hard level surface where you have room to work. Lay out the parts included in this kit and compare to the parts list on the final pages of these instructions. If any parts or hardware are missing, contact us immediately at the number or email listed above.

### **Recommended Tools:**

6mm Allen Wrench 5mm Allen Wrench 12mm wrench 10mm wrench 13mm wrench Hardware List: Right and left base mounts Tube tail rack Bolt kit Instructions

5/5/15 Rev. 2 JE