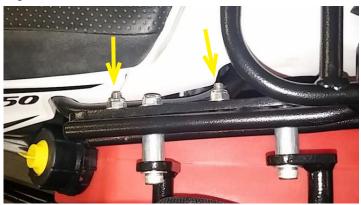

#### Step 3

The install process is similar for both left and right sides. Remember to use flat washers at each bolt head and nut location.

Fig 3 arrows show more detail on how the nuts are installed on the back side of the base mount.

#### Fig 3