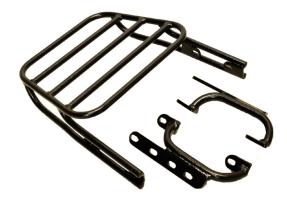

Fig 1

### Step 1

Remove both grab handles from the bike.

These will not be reused.

The base mounts shown in Fig 1 replace these OEM grab handles.

Install the base mount to the bike frame using M820S bolts M8 nuts along with an M8 flat washer at bolt head and nut at each of the 4 locations. Leave all bolts loose until final step.