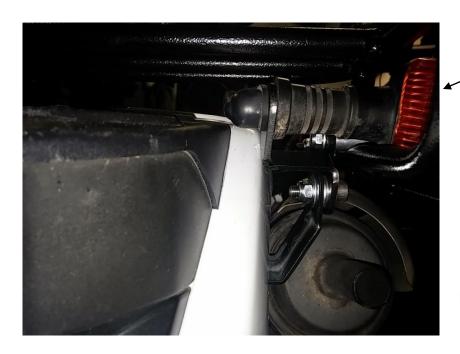

### Step 4

Mount the turn signal bracket to the original turn signal mount using the 8x25mm bolts & 8mm nuts and then mount the turn signals to this bracket. We suggest to drill two holes (one on each side) and guide the wires through the fender. If the bracket touches the fender, you may add the included washers to space between the provided turn signal mount and the original turn signal mount.

# Turn signal re-located and installed

Turn signal bracket