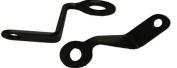

the grab handles using 8x55 bolts, 5/8" OD x 1 1/4" long spacers & 8mm nuts. Attach the side rack to the passenger peg mount using 8x25 bolts.



### Step 2

Once both sides are mounted, but loose, mount the rear bumper using 4 M6x16 bolts, 3/16 flat washers and 6M Nylock nuts. Once all mounting points are mounted, go back and tighten all points.

### Step 4

Mount the turn signal bracket to the original turn signal mount using the 8x25mm bolts & 8mm nuts and then mount the turn signals to this bracket. We suggest to drill two holes (one on each side) and guide the wires through the fender. If the bracket touches the fender, you may add the included washers to space between the provided turn signal mount and the original turn signal mount.









# Turn signal re-located and installed



Turn signal bracket

## **Bolt List**:

- 4 M8X20mm SHCS
- 4 M8x25mm SHCS
- 4 M8X55mm SHCS
- 4 M6x16mm SHCS
- 6 8MM NYLOCK NUT
- 4 6MM NYLOCK NUT
- 8 M6 FLAT WASHER
- 16 M8 FLAT WASHER
- 4 5/8" OD x 1 1/4" long spacers

# Hardware List:

Left and right SU rack Rear bumper L&R grab handles 2 QTY Wire extensions (optional)