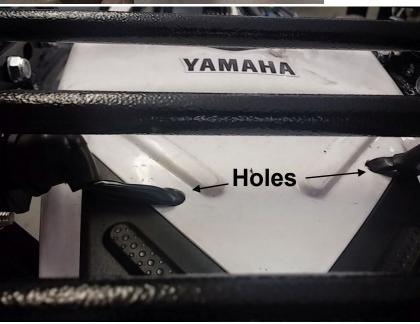

### Step 4

Mount the turn signal bracket to the original turn signal mount using the 8x25mm bolts & 8mm nuts and then mount the turn signals to this bracket. We suggest to drill two holes (one on each side) and guide the wires through the fender. If the bracket touches the fender, you may add the included washers to space between the provided turn signal mount and the original turn signal mount.