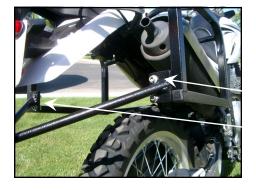

### **Disassembly**

Remove the turn signals from their locations. Remove the upper passenger peg mount bolt.

### Step 1

Installation is the same for both sides. Using the 8x20 bolts, mount the grab handle mounts loosely as shown in picture. Attach the side racks to the grab handles using 8x55 bolts, 5/8" OD x 1 1/4" long spacers & 8mm nuts. Attach the side rack to the passenger peg mount using 8x25 bolts.

### Step 2

Once both sides are mounted, but loose, mount the rear bumper using 4 M6x16 bolts, 3/16 flat washers and 6M Nylock nuts. Once all mounting points are mounted, go back and tighten all points.