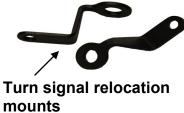

### Step 4

Mount the turn signal bracket to the original turn signal mount using the 8x25mm bolts & 8mm nuts and then mount the turn signals to this bracket. We suggest to drill two holes (one on each side) and guide the wires through the fender. If the bracket touches the fender, you may add the included washers to space between the provided turn signal mount and the original turn signal mount.