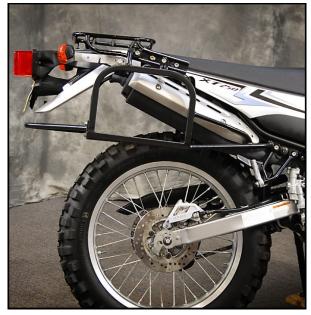

### Step 1

Installation is the same for both sides. Using the 8x20 bolts, mount the grab handle mounts loosely as shown in picture. Attach the side racks to the grab handles using 8x55 bolts, 5/8" OD x 1 1/4" long spacers & 8mm nuts. Attach the side rack to the passenger peg mount using 8x25 bolts.

### Step 2

Once both sides are mounted, but loose, mount the rear bumper using 4 M6x16 bolts, 3/16 flat washers and 6M Nylock nuts. Once all mounting points are mounted, go back and tighten all points.