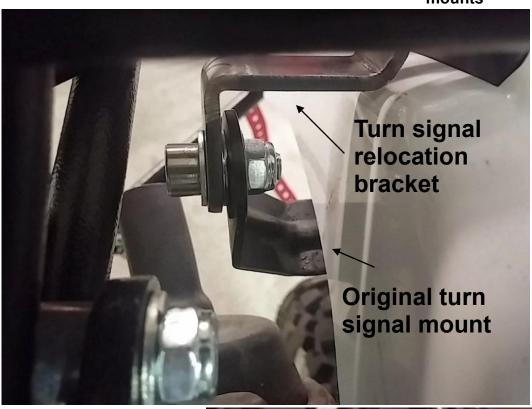

### Step 4

Mount the turn signal bracket to the original turn signal mount using the 8x25mm bolts & 8mm nuts and then mount the turn signals to this bracket. We suggest to drill two holes (one on each side) and guide the wires through the fender. If the bracket touches the fender, you may add the included washers to space between the provided turn signal mount and the original turn signal mount.

# Turn signal re-located and installed

Turn signal bracket