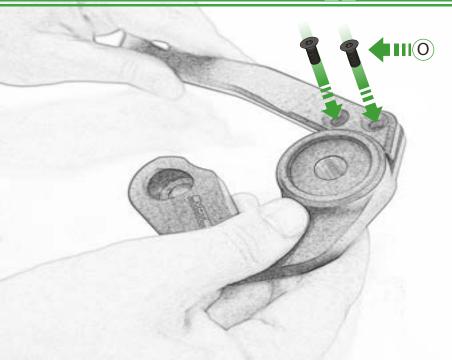

## Kit Contents PRN015288

- A 1 x Bobbin Bracket R/H
- **B** 1 x Bobbin Bracket L/H
- © 1 x Bracket Brace R/H
- D 1 x Bracket Brace L/H
- E 1 x Bobbin Shim
- F 1 x M10 x 30 Caphead
- H 1 x M10 x 65 Caphead
- 1 x M10 x 80 Caphead
- ① 2 x M12 x 100 x 1.25mm Caphead
- K 2 x M12 Washers
- L 2 x Bobbin Spacers

- M 2 x Poly Washers
- N 2 x Bobbin Heads
- O 4 x M5 x 15 Countersunk Screws