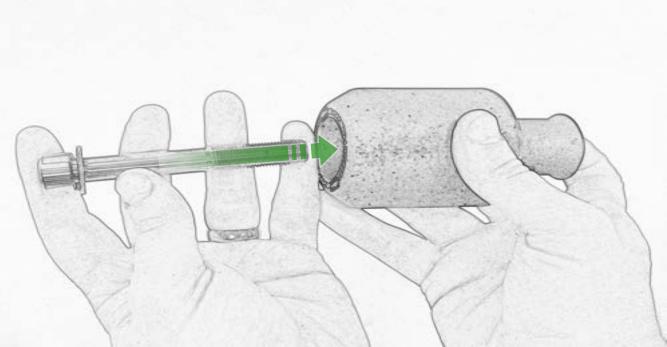

## Kit Contents PRN015288

- A 1 x Bobbin Bracket R/H
- **B** 1 x Bobbin Bracket L/H
- © 1 x Bracket Brace R/H
- D 1 x Bracket Brace L/H
- E 1 x Bobbin Shim
- F 1 x M10 x 30 Caphead
- H 1 x M10 x 65 Caphead
- 1 x M10 x 80 Caphead
- ① 2 x M12 x 100 x 1.25mm Caphead
- K 2 x M12 Washers
- L 2 x Bobbin Spacers

- M 2 x Poly Washers
- N 2 x Bobbin Heads
- O 4 x M5 x 15 Countersunk Screws