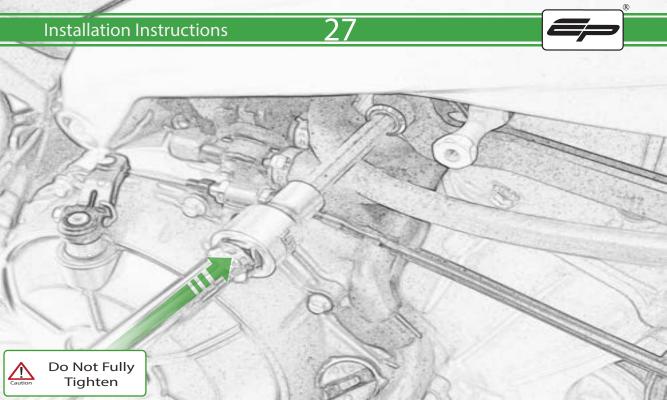

## Kit Contents PRN015288

- A 1 x Bobbin Bracket R/H
- **B** 1 x Bobbin Bracket L/H
- © 1 x Bracket Brace R/H
- D 1 x Bracket Brace L/H
- E 1 x Bobbin Shim
- F 1 x M10 x 30 Caphead
- H 1 x M10 x 65 Caphead
- 1 x M10 x 80 Caphead
- ① 2 x M12 x 100 x 1.25mm Caphead
- K 2 x M12 Washers
- L 2 x Bobbin Spacers