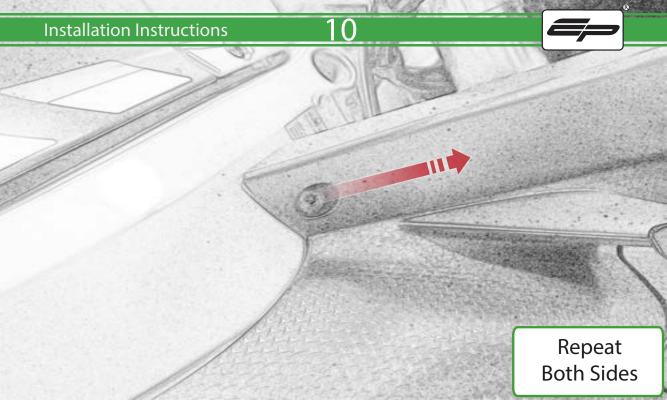

www.evotech-performance.com
Aprilia RS660 Crash Protection
Installation Instructions

## Installation Instructions



## Kit Contents PRN015288

- A 1 x Bobbin Bracket R/H
- **B** 1 x Bobbin Bracket L/H
- © 1 x Bracket Brace R/H
- D 1 x Bracket Brace L/H
- E 1 x Bobbin Shim
- F 1 x M10 x 30 Caphead
- H 1 x M10 x 65 Caphead
- 1 x M10 x 80 Caphead
- ① 2 x M12 x 100 x 1.25mm Caphead
- K 2 x M12 Washers
- L 2 x Bobbin Spacers

- M 2 x Poly Washers
- N 2 x Bobbin Heads
- O 4 x M5 x 15 Countersunk Screws

















































## 22









































































## ESSENTIAL CHECKS 🔨



It is recommended that periodic inspections are made to ensure that all bolts are tightend to the specified torque settings.

Should the bike be involved in an accident a thorough inspection should be made and any components that have taken an impact, no matter how small, be replaced





www.evotech-performance.com