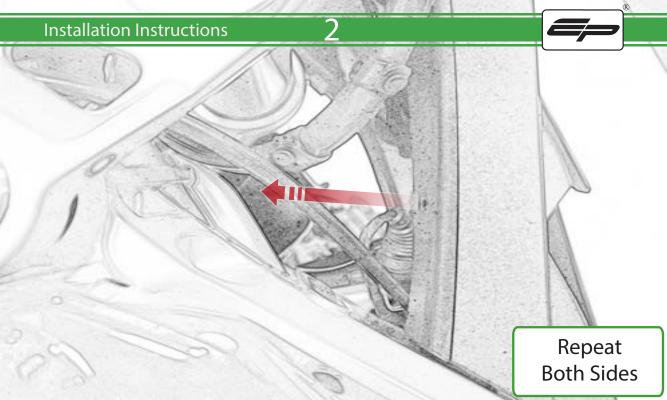

www.evotech-performance.com
Aprilia RS660 Crash Protection
Installation Instructions

## Installation Instructions



## Kit Contents PRN015288

- A 1 x Bobbin Bracket R/H
- **B** 1 x Bobbin Bracket L/H
- © 1 x Bracket Brace R/H
- D 1 x Bracket Brace L/H
- E 1 x Bobbin Shim
- F 1 x M10 x 30 Caphead
- H 1 x M10 x 65 Caphead
- 1 x M10 x 80 Caphead
- ① 2 x M12 x 100 x 1.25mm Caphead
- K 2 x M12 Washers
- L 2 x Bobbin Spacers

- M 2 x Poly Washers
- N 2 x Bobbin Heads
- O 4 x M5 x 15 Countersunk Screws

















































## 22









































































## ESSENTIAL CHECKS 🔨



It is recommended that periodic inspections are made to ensure that all bolts are tightend to the specified torque settings.

Should the bike be involved in an accident a thorough inspection should be made and any components that have taken an impact, no matter how small, be replaced





www.evotech-performance.com