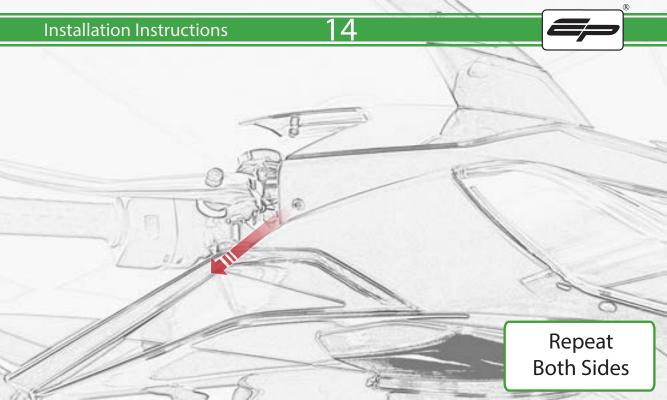

www.evotech-performance.com
Aprilia RS660 Crash Protection
Installation Instructions

## Installation Instructions



## Kit Contents PRN015288

- A 1 x Bobbin Bracket R/H
- **B** 1 x Bobbin Bracket L/H
- © 1 x Bracket Brace R/H
- D 1 x Bracket Brace L/H
- E 1 x Bobbin Shim
- F 1 x M10 x 30 Caphead
- H 1 x M10 x 65 Caphead
- 1 x M10 x 80 Caphead
- ① 2 x M12 x 100 x 1.25mm Caphead
- K 2 x M12 Washers
- L 2 x Bobbin Spacers

- M 2 x Poly Washers
- N 2 x Bobbin Heads
- O 4 x M5 x 15 Countersunk Screws

















































## 22









































































## ESSENTIAL CHECKS 🔨



It is recommended that periodic inspections are made to ensure that all bolts are tightend to the specified torque settings.

Should the bike be involved in an accident a thorough inspection should be made and any components that have taken an impact, no matter how small, be replaced





www.evotech-performance.com