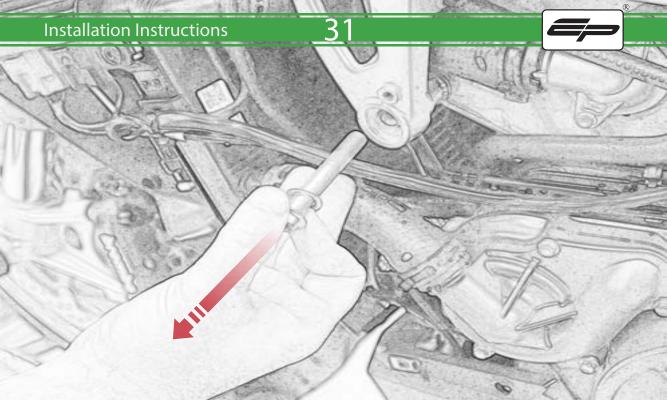

## ESSENTIAL CHECKS 🔨

It is recommended that periodic inspections are made to ensure that all bolts are tightend to the specified torque settings.

Should the bike be involved in an accident a thorough inspection should be made and any components that have taken an impact, no matter how small, be replaced