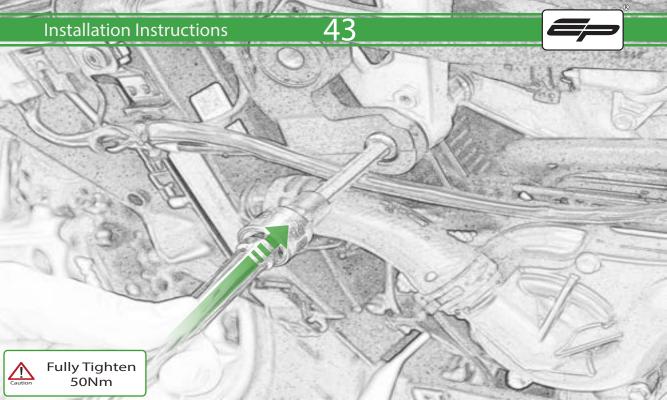

www.evotech-performance.com
Aprilia RS660 Crash Protection
Installation Instructions

## Installation Instructions



## Kit Contents PRN015288

- A 1 x Bobbin Bracket R/H
- **B** 1 x Bobbin Bracket L/H
- © 1 x Bracket Brace R/H
- D 1 x Bracket Brace L/H
- E 1 x Bobbin Shim
- F 1 x M10 x 30 Caphead
- H 1 x M10 x 65 Caphead
- 1 x M10 x 80 Caphead
- ① 2 x M12 x 100 x 1.25mm Caphead
- K 2 x M12 Washers
- L 2 x Bobbin Spacers

- M 2 x Poly Washers
- N 2 x Bobbin Heads
- O 4 x M5 x 15 Countersunk Screws

















































## 22









































































## ESSENTIAL CHECKS 🔨



It is recommended that periodic inspections are made to ensure that all bolts are tightend to the specified torque settings.

Should the bike be involved in an accident a thorough inspection should be made and any components that have taken an impact, no matter how small, be replaced





www.evotech-performance.com