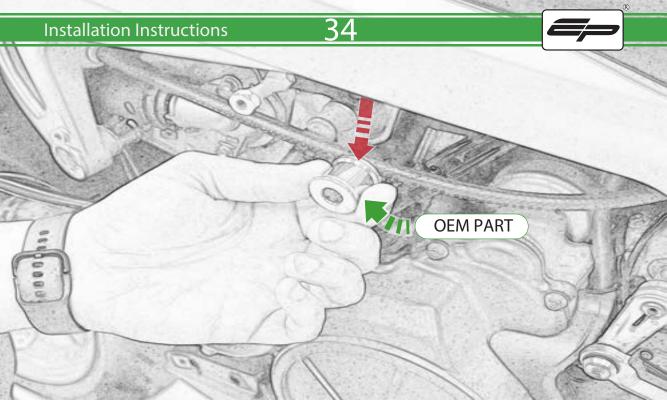

## ESSENTIAL CHECKS 🔨

It is recommended that periodic inspections are made to ensure that all bolts are tightend to the specified torque settings.

Should the bike be involved in an accident a thorough inspection should be made and any components that have taken an impact, no matter how small, be replaced