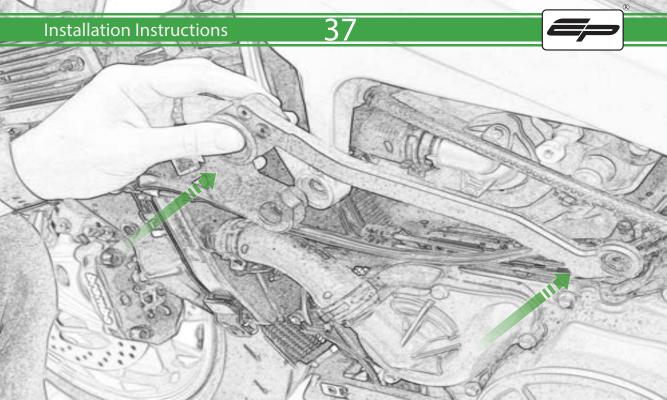

www.evotech-performance.com
Aprilia RS660 Crash Protection
Installation Instructions

## Installation Instructions



## Kit Contents PRN015288

- A 1 x Bobbin Bracket R/H
- **B** 1 x Bobbin Bracket L/H
- © 1 x Bracket Brace R/H
- D 1 x Bracket Brace L/H
- E 1 x Bobbin Shim
- F 1 x M10 x 30 Caphead
- H 1 x M10 x 65 Caphead
- 1 x M10 x 80 Caphead
- ① 2 x M12 x 100 x 1.25mm Caphead
- K 2 x M12 Washers
- L 2 x Bobbin Spacers

- M 2 x Poly Washers
- N 2 x Bobbin Heads
- O 4 x M5 x 15 Countersunk Screws

















































## 22









































































## ESSENTIAL CHECKS 🔨



It is recommended that periodic inspections are made to ensure that all bolts are tightend to the specified torque settings.

Should the bike be involved in an accident a thorough inspection should be made and any components that have taken an impact, no matter how small, be replaced





www.evotech-performance.com