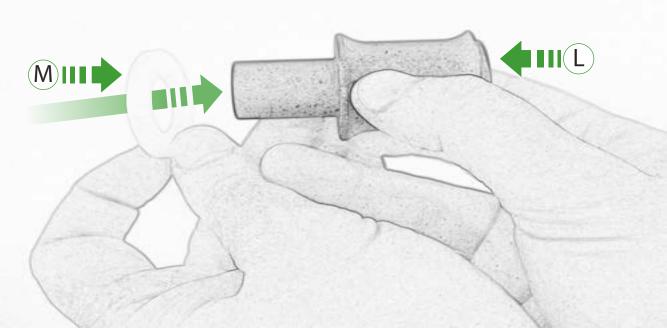

## Kit Contents PRN015288

- A 1 x Bobbin Bracket R/H
- **B** 1 x Bobbin Bracket L/H
- © 1 x Bracket Brace R/H
- D 1 x Bracket Brace L/H
- E 1 x Bobbin Shim
- F 1 x M10 x 30 Caphead
- H 1 x M10 x 65 Caphead
- 1 x M10 x 80 Caphead
- ① 2 x M12 x 100 x 1.25mm Caphead
- K 2 x M12 Washers
- L 2 x Bobbin Spacers

- M 2 x Poly Washers
- N 2 x Bobbin Heads
- O 4 x M5 x 15 Countersunk Screws