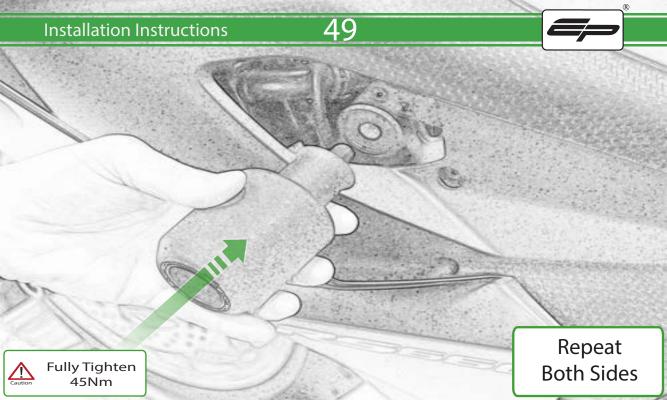

## ESSENTIAL CHECKS 🔨

It is recommended that periodic inspections are made to ensure that all bolts are tightend to the specified torque settings.

Should the bike be involved in an accident a thorough inspection should be made and any components that have taken an impact, no matter how small, be replaced