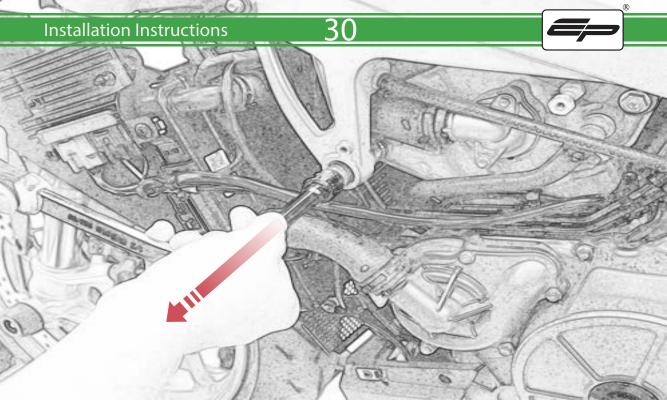

## ESSENTIAL CHECKS 🔨

It is recommended that periodic inspections are made to ensure that all bolts are tightend to the specified torque settings.

Should the bike be involved in an accident a thorough inspection should be made and any components that have taken an impact, no matter how small, be replaced