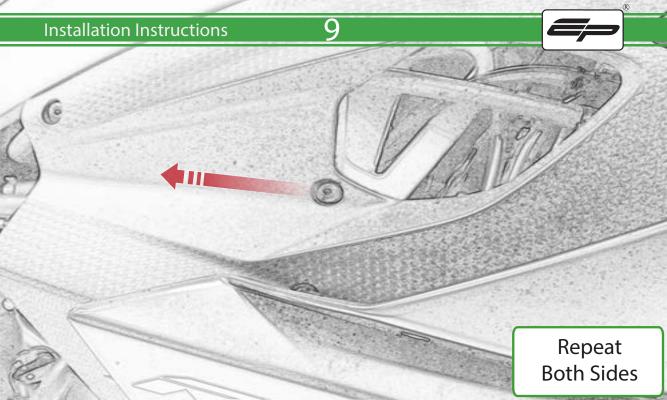

www.evotech-performance.com
Aprilia RS660 Crash Protection
Installation Instructions

## Installation Instructions



## Kit Contents PRN015288

- A 1 x Bobbin Bracket R/H
- **B** 1 x Bobbin Bracket L/H
- © 1 x Bracket Brace R/H
- D 1 x Bracket Brace L/H
- E 1 x Bobbin Shim
- F 1 x M10 x 30 Caphead
- H 1 x M10 x 65 Caphead
- 1 x M10 x 80 Caphead
- ① 2 x M12 x 100 x 1.25mm Caphead
- K 2 x M12 Washers
- L 2 x Bobbin Spacers

- M 2 x Poly Washers
- N 2 x Bobbin Heads
- O 4 x M5 x 15 Countersunk Screws

















































## 22









































































## ESSENTIAL CHECKS 🔨



It is recommended that periodic inspections are made to ensure that all bolts are tightend to the specified torque settings.

Should the bike be involved in an accident a thorough inspection should be made and any components that have taken an impact, no matter how small, be replaced





www.evotech-performance.com