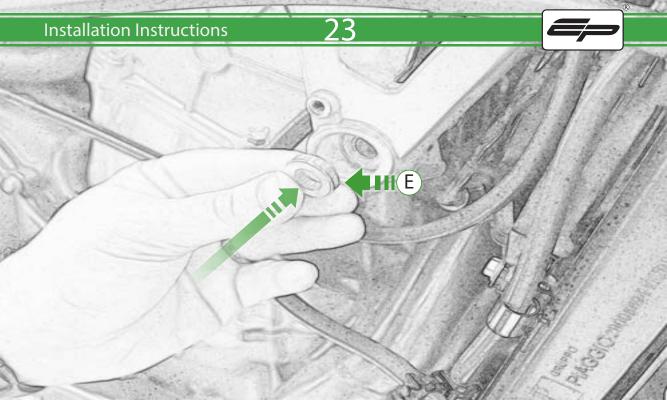

## Kit Contents PRN015288

- A 1 x Bobbin Bracket R/H
- **B** 1 x Bobbin Bracket L/H
- © 1 x Bracket Brace R/H
- D 1 x Bracket Brace L/H
- E 1 x Bobbin Shim
- F 1 x M10 x 30 Caphead
- H 1 x M10 x 65 Caphead
- 1 x M10 x 80 Caphead
- ① 2 x M12 x 100 x 1.25mm Caphead
- K 2 x M12 Washers
- L 2 x Bobbin Spacers

- M 2 x Poly Washers
- N 2 x Bobbin Heads
- O 4 x M5 x 15 Countersunk Screws