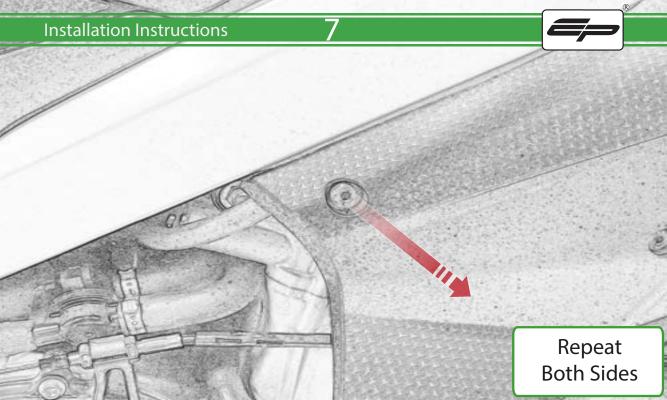

www.evotech-performance.com
Aprilia RS660 Crash Protection
Installation Instructions

## Installation Instructions



## Kit Contents PRN015288

- A 1 x Bobbin Bracket R/H
- **B** 1 x Bobbin Bracket L/H
- © 1 x Bracket Brace R/H
- D 1 x Bracket Brace L/H
- E 1 x Bobbin Shim
- F 1 x M10 x 30 Caphead
- H 1 x M10 x 65 Caphead
- 1 x M10 x 80 Caphead
- ① 2 x M12 x 100 x 1.25mm Caphead
- K 2 x M12 Washers
- L 2 x Bobbin Spacers

- M 2 x Poly Washers
- N 2 x Bobbin Heads
- O 4 x M5 x 15 Countersunk Screws

















































## 22









































































## ESSENTIAL CHECKS 🔨



It is recommended that periodic inspections are made to ensure that all bolts are tightend to the specified torque settings.

Should the bike be involved in an accident a thorough inspection should be made and any components that have taken an impact, no matter how small, be replaced





www.evotech-performance.com