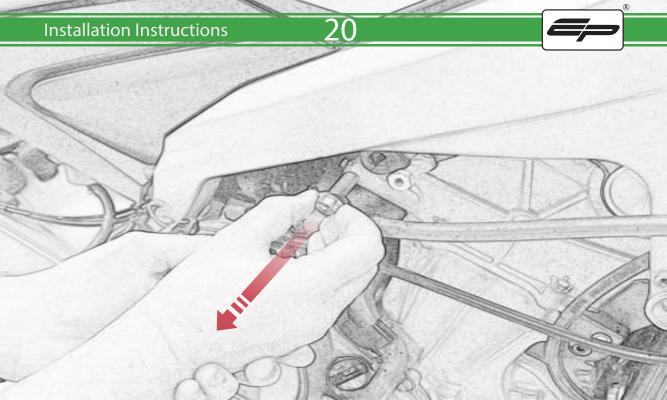

www.evotech-performance.com
Aprilia RS660 Crash Protection
Installation Instructions

## Installation Instructions



## Kit Contents PRN015288

- A 1 x Bobbin Bracket R/H
- **B** 1 x Bobbin Bracket L/H
- © 1 x Bracket Brace R/H
- D 1 x Bracket Brace L/H
- E 1 x Bobbin Shim
- F 1 x M10 x 30 Caphead
- H 1 x M10 x 65 Caphead
- 1 x M10 x 80 Caphead
- ① 2 x M12 x 100 x 1.25mm Caphead
- K 2 x M12 Washers
- L 2 x Bobbin Spacers

- M 2 x Poly Washers
- N 2 x Bobbin Heads
- O 4 x M5 x 15 Countersunk Screws

















































## 22









































































## ESSENTIAL CHECKS 🔨



It is recommended that periodic inspections are made to ensure that all bolts are tightend to the specified torque settings.

Should the bike be involved in an accident a thorough inspection should be made and any components that have taken an impact, no matter how small, be replaced





www.evotech-performance.com