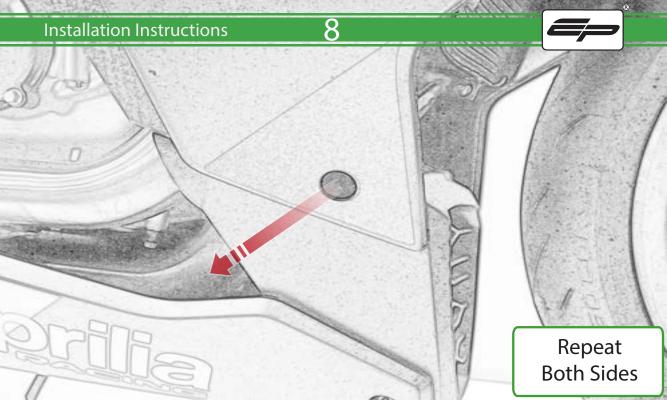

www.evotech-performance.com
Aprilia RS660 Crash Protection
Installation Instructions

## Installation Instructions



## Kit Contents PRN015288

- A 1 x Bobbin Bracket R/H
- **B** 1 x Bobbin Bracket L/H
- © 1 x Bracket Brace R/H
- D 1 x Bracket Brace L/H
- E 1 x Bobbin Shim
- F 1 x M10 x 30 Caphead
- H 1 x M10 x 65 Caphead
- 1 x M10 x 80 Caphead
- ① 2 x M12 x 100 x 1.25mm Caphead
- K 2 x M12 Washers
- L 2 x Bobbin Spacers

- M 2 x Poly Washers
- N 2 x Bobbin Heads
- O 4 x M5 x 15 Countersunk Screws

















































## 22









































































## ESSENTIAL CHECKS 🔨



It is recommended that periodic inspections are made to ensure that all bolts are tightend to the specified torque settings.

Should the bike be involved in an accident a thorough inspection should be made and any components that have taken an impact, no matter how small, be replaced





www.evotech-performance.com