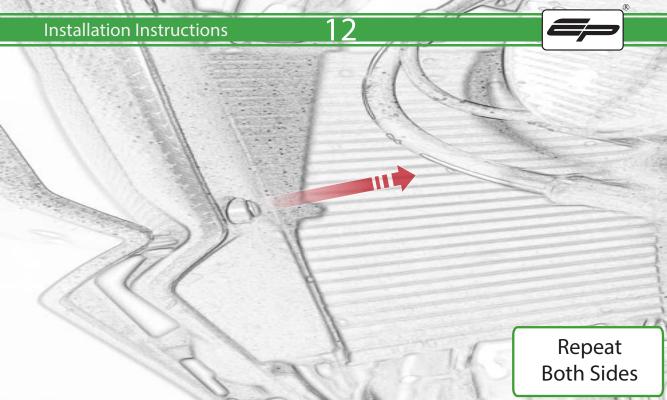

www.evotech-performance.com
Aprilia RS660 Crash Protection
Installation Instructions

## Installation Instructions



## Kit Contents PRN015288

- A 1 x Bobbin Bracket R/H
- **B** 1 x Bobbin Bracket L/H
- © 1 x Bracket Brace R/H
- D 1 x Bracket Brace L/H
- E 1 x Bobbin Shim
- F 1 x M10 x 30 Caphead
- H 1 x M10 x 65 Caphead
- 1 x M10 x 80 Caphead
- ① 2 x M12 x 100 x 1.25mm Caphead
- K 2 x M12 Washers
- L 2 x Bobbin Spacers

- M 2 x Poly Washers
- N 2 x Bobbin Heads
- O 4 x M5 x 15 Countersunk Screws

















































## 22









































































## ESSENTIAL CHECKS 🔨



It is recommended that periodic inspections are made to ensure that all bolts are tightend to the specified torque settings.

Should the bike be involved in an accident a thorough inspection should be made and any components that have taken an impact, no matter how small, be replaced





www.evotech-performance.com