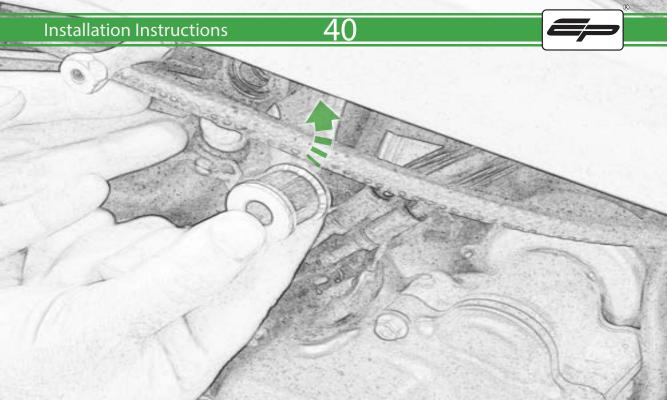

www.evotech-performance.com
Aprilia RS660 Crash Protection
Installation Instructions

## Installation Instructions



## Kit Contents PRN015288

- A 1 x Bobbin Bracket R/H
- **B** 1 x Bobbin Bracket L/H
- © 1 x Bracket Brace R/H
- D 1 x Bracket Brace L/H
- E 1 x Bobbin Shim
- F 1 x M10 x 30 Caphead
- H 1 x M10 x 65 Caphead
- 1 x M10 x 80 Caphead
- ① 2 x M12 x 100 x 1.25mm Caphead
- K 2 x M12 Washers
- L 2 x Bobbin Spacers

- M 2 x Poly Washers
- N 2 x Bobbin Heads
- O 4 x M5 x 15 Countersunk Screws

















































## 22









































































## ESSENTIAL CHECKS 🔨



It is recommended that periodic inspections are made to ensure that all bolts are tightend to the specified torque settings.

Should the bike be involved in an accident a thorough inspection should be made and any components that have taken an impact, no matter how small, be replaced





www.evotech-performance.com