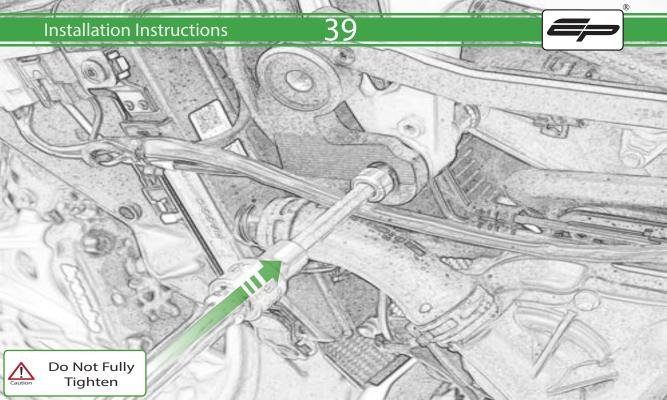

www.evotech-performance.com
Aprilia RS660 Crash Protection
Installation Instructions

## Installation Instructions



## Kit Contents PRN015288

- A 1 x Bobbin Bracket R/H
- **B** 1 x Bobbin Bracket L/H
- © 1 x Bracket Brace R/H
- D 1 x Bracket Brace L/H
- E 1 x Bobbin Shim
- F 1 x M10 x 30 Caphead
- H 1 x M10 x 65 Caphead
- 1 x M10 x 80 Caphead
- ① 2 x M12 x 100 x 1.25mm Caphead
- K 2 x M12 Washers
- L 2 x Bobbin Spacers

- M 2 x Poly Washers
- N 2 x Bobbin Heads
- O 4 x M5 x 15 Countersunk Screws

















































## 22









































































## ESSENTIAL CHECKS 🔨



It is recommended that periodic inspections are made to ensure that all bolts are tightend to the specified torque settings.

Should the bike be involved in an accident a thorough inspection should be made and any components that have taken an impact, no matter how small, be replaced





www.evotech-performance.com