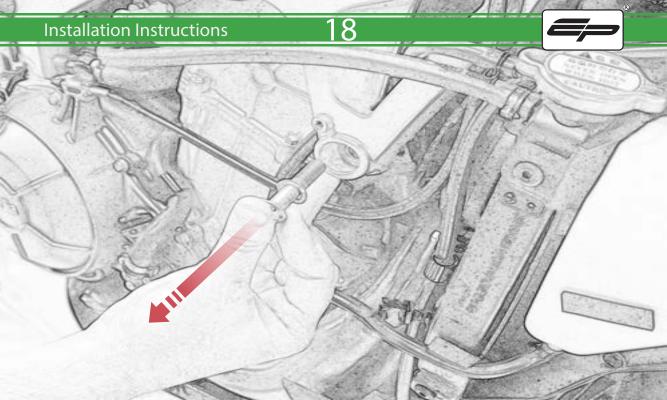

www.evotech-performance.com
Aprilia RS660 Crash Protection
Installation Instructions

## Installation Instructions



## Kit Contents PRN015288

- A 1 x Bobbin Bracket R/H
- **B** 1 x Bobbin Bracket L/H
- © 1 x Bracket Brace R/H
- D 1 x Bracket Brace L/H
- E 1 x Bobbin Shim
- F 1 x M10 x 30 Caphead
- H 1 x M10 x 65 Caphead
- 1 x M10 x 80 Caphead
- ① 2 x M12 x 100 x 1.25mm Caphead
- K 2 x M12 Washers
- L 2 x Bobbin Spacers

- M 2 x Poly Washers
- N 2 x Bobbin Heads
- O 4 x M5 x 15 Countersunk Screws

















































## 22









































































## ESSENTIAL CHECKS 🔨



It is recommended that periodic inspections are made to ensure that all bolts are tightend to the specified torque settings.

Should the bike be involved in an accident a thorough inspection should be made and any components that have taken an impact, no matter how small, be replaced





www.evotech-performance.com