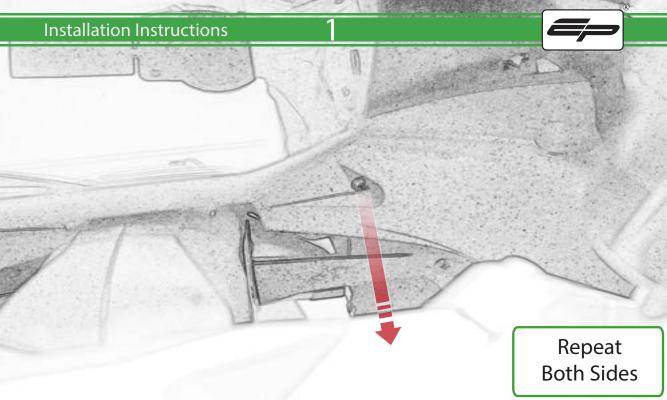

www.evotech-performance.com
Aprilia RS660 Crash Protection
Installation Instructions

## Installation Instructions



## Kit Contents PRN015288

- A 1 x Bobbin Bracket R/H
- **B** 1 x Bobbin Bracket L/H
- © 1 x Bracket Brace R/H
- D 1 x Bracket Brace L/H
- E 1 x Bobbin Shim
- F 1 x M10 x 30 Caphead
- H 1 x M10 x 65 Caphead
- 1 x M10 x 80 Caphead
- ① 2 x M12 x 100 x 1.25mm Caphead
- K 2 x M12 Washers
- L 2 x Bobbin Spacers

- M 2 x Poly Washers
- N 2 x Bobbin Heads
- O 4 x M5 x 15 Countersunk Screws

















































## 22









































































## ESSENTIAL CHECKS 🔨



It is recommended that periodic inspections are made to ensure that all bolts are tightend to the specified torque settings.

Should the bike be involved in an accident a thorough inspection should be made and any components that have taken an impact, no matter how small, be replaced





www.evotech-performance.com