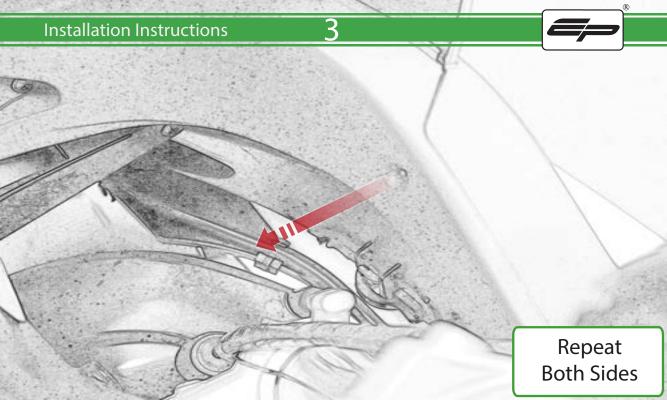

www.evotech-performance.com
Aprilia RS660 Crash Protection
Installation Instructions

## Installation Instructions



## Kit Contents PRN015288

- A 1 x Bobbin Bracket R/H
- **B** 1 x Bobbin Bracket L/H
- © 1 x Bracket Brace R/H
- D 1 x Bracket Brace L/H
- E 1 x Bobbin Shim
- F 1 x M10 x 30 Caphead
- H 1 x M10 x 65 Caphead
- 1 x M10 x 80 Caphead
- ① 2 x M12 x 100 x 1.25mm Caphead
- K 2 x M12 Washers
- L 2 x Bobbin Spacers

- M 2 x Poly Washers
- N 2 x Bobbin Heads
- O 4 x M5 x 15 Countersunk Screws

















































## 22









































































## ESSENTIAL CHECKS 🔨



It is recommended that periodic inspections are made to ensure that all bolts are tightend to the specified torque settings.

Should the bike be involved in an accident a thorough inspection should be made and any components that have taken an impact, no matter how small, be replaced





www.evotech-performance.com