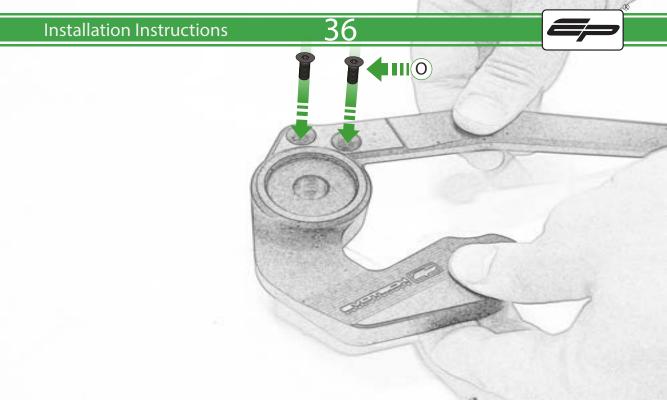

www.evotech-performance.com
Aprilia RS660 Crash Protection
Installation Instructions

## Installation Instructions



## Kit Contents PRN015288

- A 1 x Bobbin Bracket R/H
- **B** 1 x Bobbin Bracket L/H
- © 1 x Bracket Brace R/H
- D 1 x Bracket Brace L/H
- E 1 x Bobbin Shim
- F 1 x M10 x 30 Caphead
- H 1 x M10 x 65 Caphead
- 1 x M10 x 80 Caphead
- ① 2 x M12 x 100 x 1.25mm Caphead
- K 2 x M12 Washers
- L 2 x Bobbin Spacers

- M 2 x Poly Washers
- N 2 x Bobbin Heads
- O 4 x M5 x 15 Countersunk Screws

















































## 22









































































## ESSENTIAL CHECKS 🔨



It is recommended that periodic inspections are made to ensure that all bolts are tightend to the specified torque settings.

Should the bike be involved in an accident a thorough inspection should be made and any components that have taken an impact, no matter how small, be replaced





www.evotech-performance.com