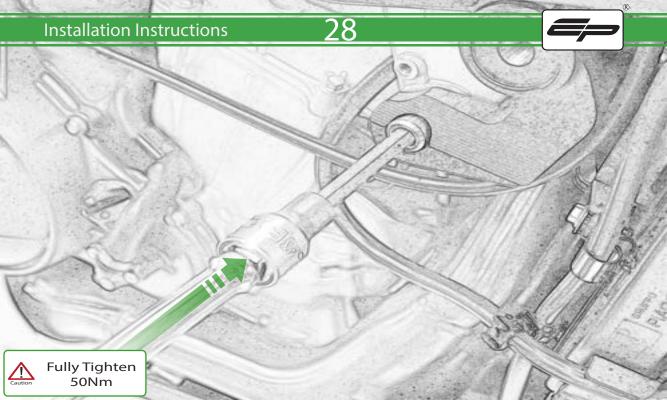

## Kit Contents PRN015288

- A 1 x Bobbin Bracket R/H
- **B** 1 x Bobbin Bracket L/H
- © 1 x Bracket Brace R/H
- D 1 x Bracket Brace L/H
- E 1 x Bobbin Shim
- F 1 x M10 x 30 Caphead
- H 1 x M10 x 65 Caphead
- 1 x M10 x 80 Caphead
- ① 2 x M12 x 100 x 1.25mm Caphead
- K 2 x M12 Washers
- L 2 x Bobbin Spacers