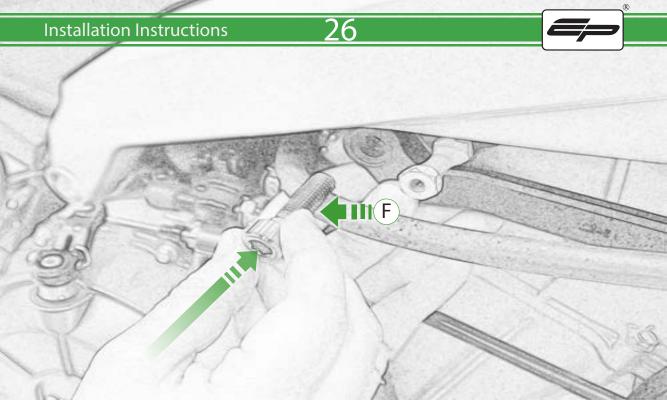

## Kit Contents PRN015288

- A 1 x Bobbin Bracket R/H
- **B** 1 x Bobbin Bracket L/H
- © 1 x Bracket Brace R/H
- D 1 x Bracket Brace L/H
- E 1 x Bobbin Shim
- F 1 x M10 x 30 Caphead
- H 1 x M10 x 65 Caphead
- 1 x M10 x 80 Caphead
- ① 2 x M12 x 100 x 1.25mm Caphead
- K 2 x M12 Washers
- L 2 x Bobbin Spacers