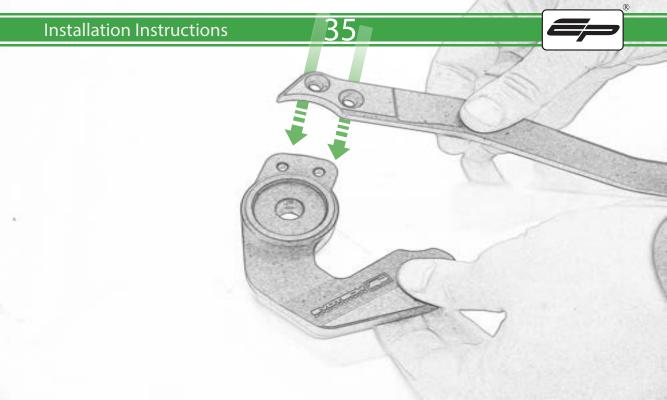

## Kit Contents PRN015288

- A 1 x Bobbin Bracket R/H
- **B** 1 x Bobbin Bracket L/H
- © 1 x Bracket Brace R/H
- D 1 x Bracket Brace L/H
- E 1 x Bobbin Shim
- F 1 x M10 x 30 Caphead
- H 1 x M10 x 65 Caphead
- 1 x M10 x 80 Caphead
- ① 2 x M12 x 100 x 1.25mm Caphead
- K 2 x M12 Washers
- L 2 x Bobbin Spacers

- M 2 x Poly Washers
- N 2 x Bobbin Heads
- O 4 x M5 x 15 Countersunk Screws