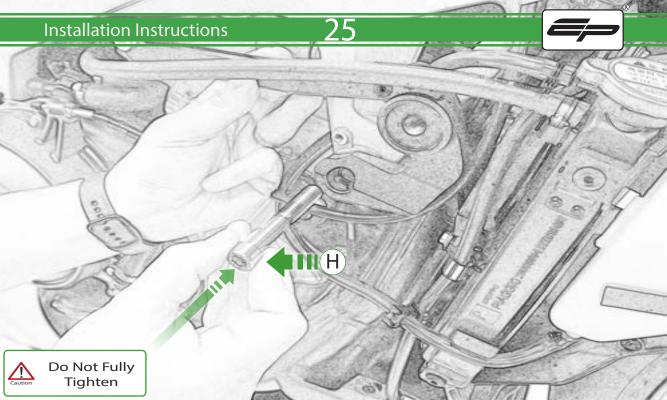

## Kit Contents PRN015288

- A 1 x Bobbin Bracket R/H
- **B** 1 x Bobbin Bracket L/H
- © 1 x Bracket Brace R/H
- D 1 x Bracket Brace L/H
- E 1 x Bobbin Shim
- F 1 x M10 x 30 Caphead
- H 1 x M10 x 65 Caphead
- 1 x M10 x 80 Caphead
- ① 2 x M12 x 100 x 1.25mm Caphead
- K 2 x M12 Washers
- L 2 x Bobbin Spacers