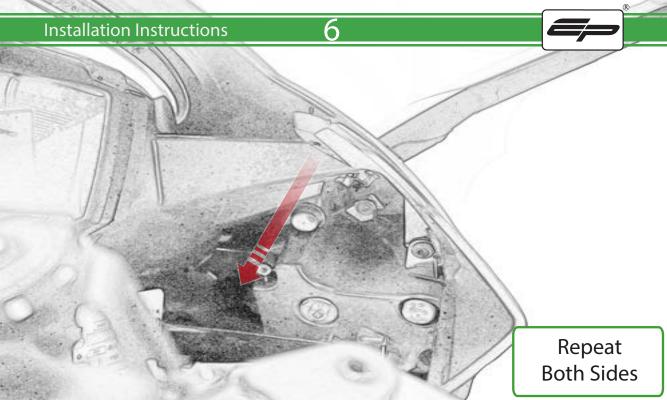

www.evotech-performance.com
Aprilia RS660 Crash Protection
Installation Instructions

## Installation Instructions



## Kit Contents PRN015288

- A 1 x Bobbin Bracket R/H
- **B** 1 x Bobbin Bracket L/H
- © 1 x Bracket Brace R/H
- D 1 x Bracket Brace L/H
- E 1 x Bobbin Shim
- F 1 x M10 x 30 Caphead
- H 1 x M10 x 65 Caphead
- 1 x M10 x 80 Caphead
- ① 2 x M12 x 100 x 1.25mm Caphead
- K 2 x M12 Washers
- L 2 x Bobbin Spacers

- M 2 x Poly Washers
- N 2 x Bobbin Heads
- O 4 x M5 x 15 Countersunk Screws

















































## 22









































































## ESSENTIAL CHECKS 🔨



It is recommended that periodic inspections are made to ensure that all bolts are tightend to the specified torque settings.

Should the bike be involved in an accident a thorough inspection should be made and any components that have taken an impact, no matter how small, be replaced





www.evotech-performance.com