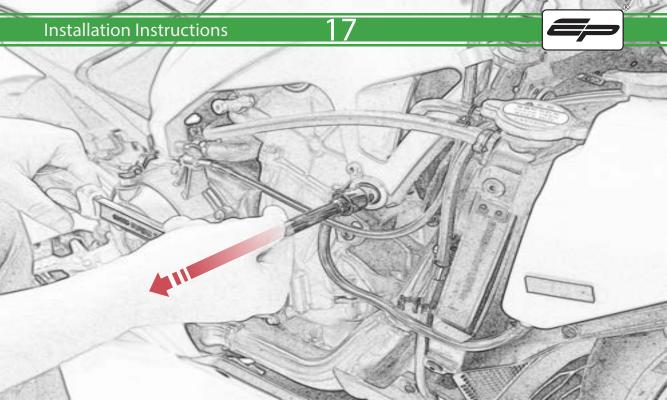

www.evotech-performance.com
Aprilia RS660 Crash Protection
Installation Instructions

## Installation Instructions



## Kit Contents PRN015288

- A 1 x Bobbin Bracket R/H
- **B** 1 x Bobbin Bracket L/H
- © 1 x Bracket Brace R/H
- D 1 x Bracket Brace L/H
- E 1 x Bobbin Shim
- F 1 x M10 x 30 Caphead
- H 1 x M10 x 65 Caphead
- 1 x M10 x 80 Caphead
- ① 2 x M12 x 100 x 1.25mm Caphead
- K 2 x M12 Washers
- L 2 x Bobbin Spacers

- M 2 x Poly Washers
- N 2 x Bobbin Heads
- O 4 x M5 x 15 Countersunk Screws

















































## 22









































































## ESSENTIAL CHECKS 🔨



It is recommended that periodic inspections are made to ensure that all bolts are tightend to the specified torque settings.

Should the bike be involved in an accident a thorough inspection should be made and any components that have taken an impact, no matter how small, be replaced





www.evotech-performance.com