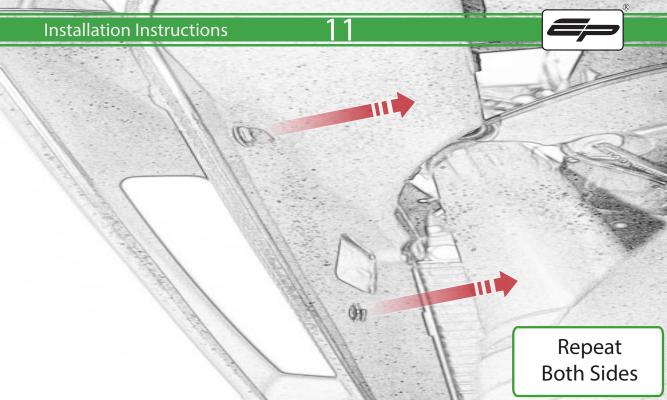

www.evotech-performance.com
Aprilia RS660 Crash Protection
Installation Instructions

## Installation Instructions



## Kit Contents PRN015288

- A 1 x Bobbin Bracket R/H
- **B** 1 x Bobbin Bracket L/H
- © 1 x Bracket Brace R/H
- D 1 x Bracket Brace L/H
- E 1 x Bobbin Shim
- F 1 x M10 x 30 Caphead
- H 1 x M10 x 65 Caphead
- 1 x M10 x 80 Caphead
- ① 2 x M12 x 100 x 1.25mm Caphead
- K 2 x M12 Washers
- L 2 x Bobbin Spacers

- M 2 x Poly Washers
- N 2 x Bobbin Heads
- O 4 x M5 x 15 Countersunk Screws

















































## 22









































































## ESSENTIAL CHECKS 🔨



It is recommended that periodic inspections are made to ensure that all bolts are tightend to the specified torque settings.

Should the bike be involved in an accident a thorough inspection should be made and any components that have taken an impact, no matter how small, be replaced





www.evotech-performance.com