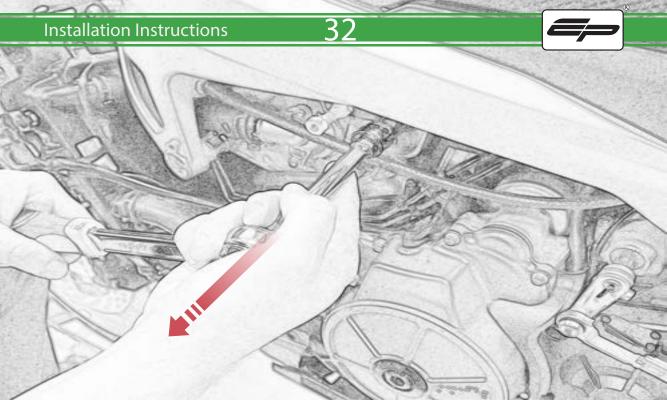

## ESSENTIAL CHECKS 🔨

It is recommended that periodic inspections are made to ensure that all bolts are tightend to the specified torque settings.

Should the bike be involved in an accident a thorough inspection should be made and any components that have taken an impact, no matter how small, be replaced