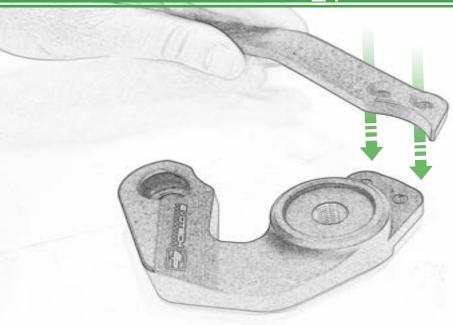

## Kit Contents PRN015288

- A 1 x Bobbin Bracket R/H
- **B** 1 x Bobbin Bracket L/H
- © 1 x Bracket Brace R/H
- D 1 x Bracket Brace L/H
- E 1 x Bobbin Shim
- F 1 x M10 x 30 Caphead
- H 1 x M10 x 65 Caphead
- 1 x M10 x 80 Caphead
- ① 2 x M12 x 100 x 1.25mm Caphead
- K 2 x M12 Washers
- L 2 x Bobbin Spacers

- M 2 x Poly Washers
- N 2 x Bobbin Heads
- O 4 x M5 x 15 Countersunk Screws