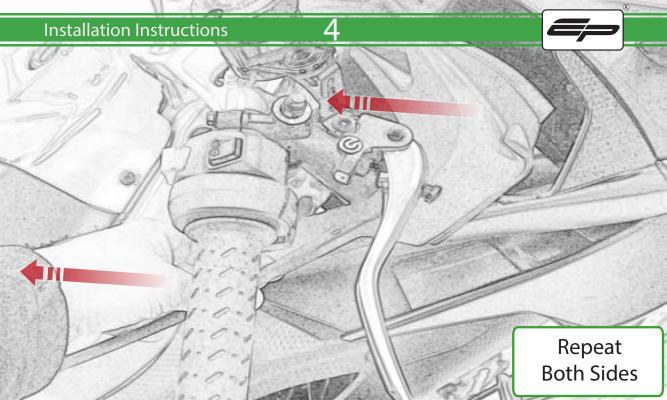

www.evotech-performance.com
Aprilia RS660 Crash Protection
Installation Instructions

## Installation Instructions



## Kit Contents PRN015288

- A 1 x Bobbin Bracket R/H
- **B** 1 x Bobbin Bracket L/H
- © 1 x Bracket Brace R/H
- D 1 x Bracket Brace L/H
- E 1 x Bobbin Shim
- F 1 x M10 x 30 Caphead
- H 1 x M10 x 65 Caphead
- 1 x M10 x 80 Caphead
- ① 2 x M12 x 100 x 1.25mm Caphead
- K 2 x M12 Washers
- L 2 x Bobbin Spacers

- M 2 x Poly Washers
- N 2 x Bobbin Heads
- O 4 x M5 x 15 Countersunk Screws

















































## 22









































































## ESSENTIAL CHECKS 🔨



It is recommended that periodic inspections are made to ensure that all bolts are tightend to the specified torque settings.

Should the bike be involved in an accident a thorough inspection should be made and any components that have taken an impact, no matter how small, be replaced





www.evotech-performance.com