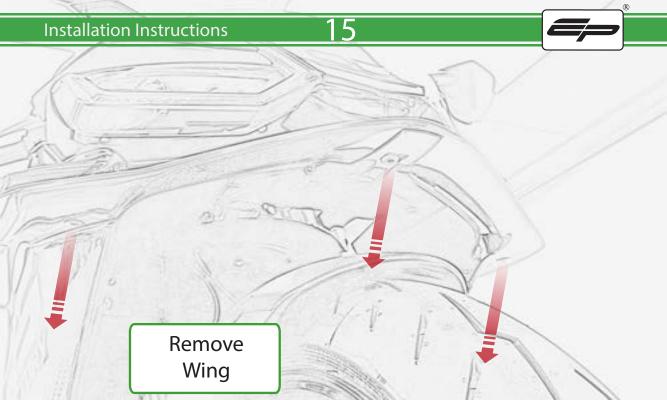

www.evotech-performance.com
Aprilia RS660 Crash Protection
Installation Instructions

## Installation Instructions



## Kit Contents PRN015288

- A 1 x Bobbin Bracket R/H
- **B** 1 x Bobbin Bracket L/H
- © 1 x Bracket Brace R/H
- D 1 x Bracket Brace L/H
- E 1 x Bobbin Shim
- F 1 x M10 x 30 Caphead
- H 1 x M10 x 65 Caphead
- 1 x M10 x 80 Caphead
- ① 2 x M12 x 100 x 1.25mm Caphead
- K 2 x M12 Washers
- L 2 x Bobbin Spacers

- M 2 x Poly Washers
- N 2 x Bobbin Heads
- O 4 x M5 x 15 Countersunk Screws

















































## 22









































































## ESSENTIAL CHECKS 🔨



It is recommended that periodic inspections are made to ensure that all bolts are tightend to the specified torque settings.

Should the bike be involved in an accident a thorough inspection should be made and any components that have taken an impact, no matter how small, be replaced





www.evotech-performance.com