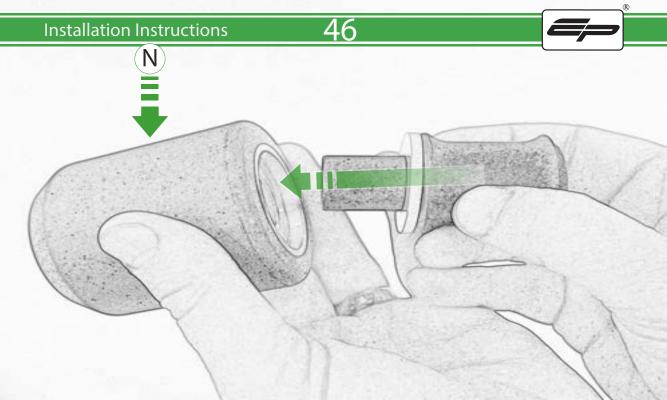

## Kit Contents PRN015288

- A 1 x Bobbin Bracket R/H
- **B** 1 x Bobbin Bracket L/H
- © 1 x Bracket Brace R/H
- D 1 x Bracket Brace L/H
- E 1 x Bobbin Shim
- F 1 x M10 x 30 Caphead
- H 1 x M10 x 65 Caphead
- 1 x M10 x 80 Caphead
- ① 2 x M12 x 100 x 1.25mm Caphead
- K 2 x M12 Washers
- L 2 x Bobbin Spacers

- M 2 x Poly Washers
- N 2 x Bobbin Heads
- O 4 x M5 x 15 Countersunk Screws