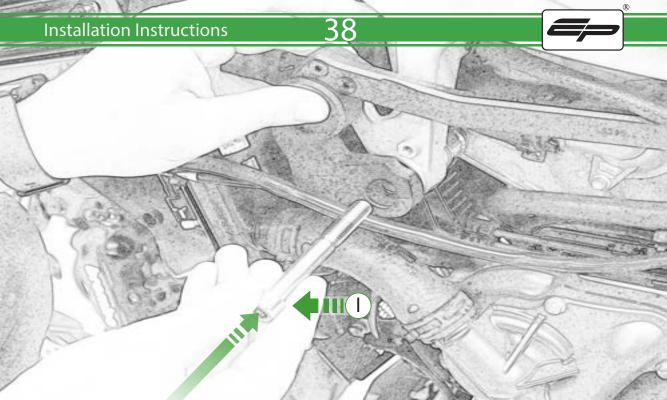

www.evotech-performance.com
Aprilia RS660 Crash Protection
Installation Instructions

## Installation Instructions



## Kit Contents PRN015288

- A 1 x Bobbin Bracket R/H
- **B** 1 x Bobbin Bracket L/H
- © 1 x Bracket Brace R/H
- D 1 x Bracket Brace L/H
- E 1 x Bobbin Shim
- F 1 x M10 x 30 Caphead
- H 1 x M10 x 65 Caphead
- 1 x M10 x 80 Caphead
- ① 2 x M12 x 100 x 1.25mm Caphead
- K 2 x M12 Washers
- L 2 x Bobbin Spacers

- M 2 x Poly Washers
- N 2 x Bobbin Heads
- O 4 x M5 x 15 Countersunk Screws

















































## 22









































































## ESSENTIAL CHECKS 🔨



It is recommended that periodic inspections are made to ensure that all bolts are tightend to the specified torque settings.

Should the bike be involved in an accident a thorough inspection should be made and any components that have taken an impact, no matter how small, be replaced





www.evotech-performance.com