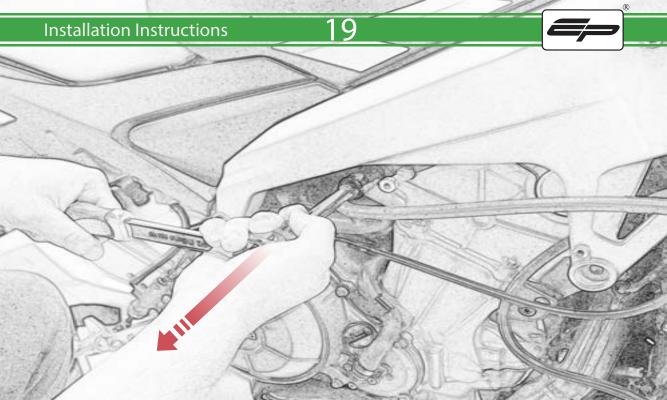

www.evotech-performance.com
Aprilia RS660 Crash Protection
Installation Instructions

## Installation Instructions



## Kit Contents PRN015288

- A 1 x Bobbin Bracket R/H
- **B** 1 x Bobbin Bracket L/H
- © 1 x Bracket Brace R/H
- D 1 x Bracket Brace L/H
- E 1 x Bobbin Shim
- F 1 x M10 x 30 Caphead
- H 1 x M10 x 65 Caphead
- 1 x M10 x 80 Caphead
- ① 2 x M12 x 100 x 1.25mm Caphead
- K 2 x M12 Washers
- L 2 x Bobbin Spacers

- M 2 x Poly Washers
- N 2 x Bobbin Heads
- O 4 x M5 x 15 Countersunk Screws

















































## 22









































































## ESSENTIAL CHECKS 🔨



It is recommended that periodic inspections are made to ensure that all bolts are tightend to the specified torque settings.

Should the bike be involved in an accident a thorough inspection should be made and any components that have taken an impact, no matter how small, be replaced





www.evotech-performance.com