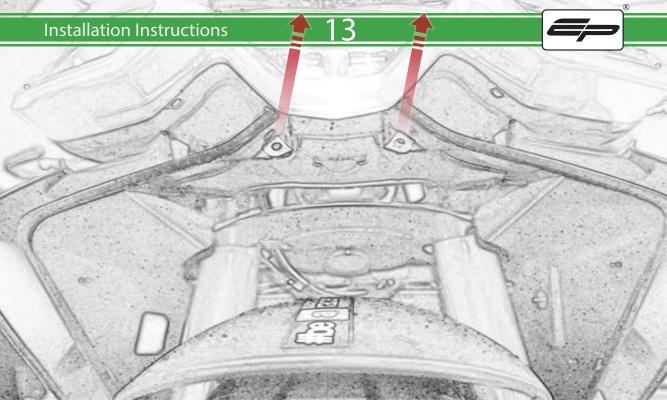

www.evotech-performance.com
Aprilia RS660 Crash Protection
Installation Instructions

## Installation Instructions



## Kit Contents PRN015288

- A 1 x Bobbin Bracket R/H
- **B** 1 x Bobbin Bracket L/H
- © 1 x Bracket Brace R/H
- D 1 x Bracket Brace L/H
- E 1 x Bobbin Shim
- F 1 x M10 x 30 Caphead
- H 1 x M10 x 65 Caphead
- 1 x M10 x 80 Caphead
- ① 2 x M12 x 100 x 1.25mm Caphead
- K 2 x M12 Washers
- L 2 x Bobbin Spacers

- M 2 x Poly Washers
- N 2 x Bobbin Heads
- O 4 x M5 x 15 Countersunk Screws

















































## 22









































































## ESSENTIAL CHECKS 🔨



It is recommended that periodic inspections are made to ensure that all bolts are tightend to the specified torque settings.

Should the bike be involved in an accident a thorough inspection should be made and any components that have taken an impact, no matter how small, be replaced





www.evotech-performance.com