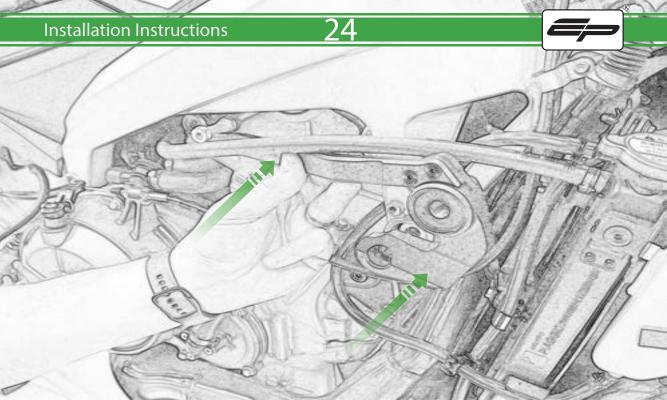

## Kit Contents PRN015288

- A 1 x Bobbin Bracket R/H
- **B** 1 x Bobbin Bracket L/H
- © 1 x Bracket Brace R/H
- D 1 x Bracket Brace L/H
- E 1 x Bobbin Shim
- F 1 x M10 x 30 Caphead
- H 1 x M10 x 65 Caphead
- 1 x M10 x 80 Caphead
- ① 2 x M12 x 100 x 1.25mm Caphead
- K 2 x M12 Washers
- L 2 x Bobbin Spacers

- M 2 x Poly Washers
- N 2 x Bobbin Heads
- O 4 x M5 x 15 Countersunk Screws