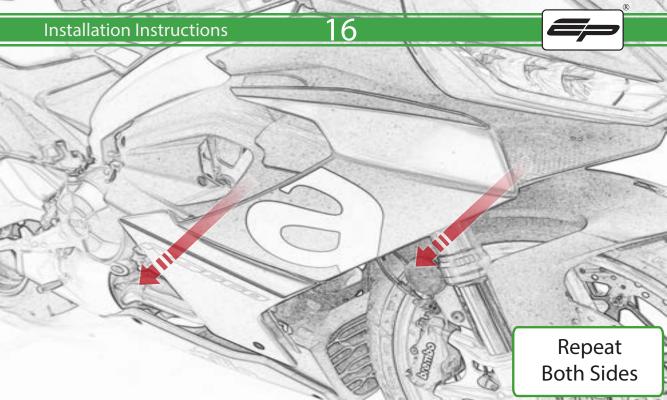

www.evotech-performance.com
Aprilia RS660 Crash Protection
Installation Instructions

## Installation Instructions



## Kit Contents PRN015288

- A 1 x Bobbin Bracket R/H
- **B** 1 x Bobbin Bracket L/H
- © 1 x Bracket Brace R/H
- D 1 x Bracket Brace L/H
- E 1 x Bobbin Shim
- F 1 x M10 x 30 Caphead
- H 1 x M10 x 65 Caphead
- 1 x M10 x 80 Caphead
- ① 2 x M12 x 100 x 1.25mm Caphead
- K 2 x M12 Washers
- L 2 x Bobbin Spacers

- M 2 x Poly Washers
- N 2 x Bobbin Heads
- O 4 x M5 x 15 Countersunk Screws

















































## 22









































































## ESSENTIAL CHECKS 🔨



It is recommended that periodic inspections are made to ensure that all bolts are tightend to the specified torque settings.

Should the bike be involved in an accident a thorough inspection should be made and any components that have taken an impact, no matter how small, be replaced





www.evotech-performance.com