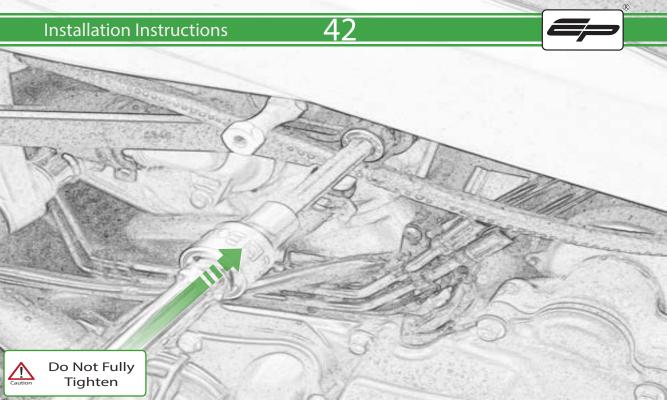

www.evotech-performance.com
Aprilia RS660 Crash Protection
Installation Instructions

## Installation Instructions



## Kit Contents PRN015288

- A 1 x Bobbin Bracket R/H
- **B** 1 x Bobbin Bracket L/H
- © 1 x Bracket Brace R/H
- D 1 x Bracket Brace L/H
- E 1 x Bobbin Shim
- F 1 x M10 x 30 Caphead
- H 1 x M10 x 65 Caphead
- 1 x M10 x 80 Caphead
- ① 2 x M12 x 100 x 1.25mm Caphead
- K 2 x M12 Washers
- L 2 x Bobbin Spacers

- M 2 x Poly Washers
- N 2 x Bobbin Heads
- O 4 x M5 x 15 Countersunk Screws

















































## 22









































































## ESSENTIAL CHECKS 🔨



It is recommended that periodic inspections are made to ensure that all bolts are tightend to the specified torque settings.

Should the bike be involved in an accident a thorough inspection should be made and any components that have taken an impact, no matter how small, be replaced





www.evotech-performance.com