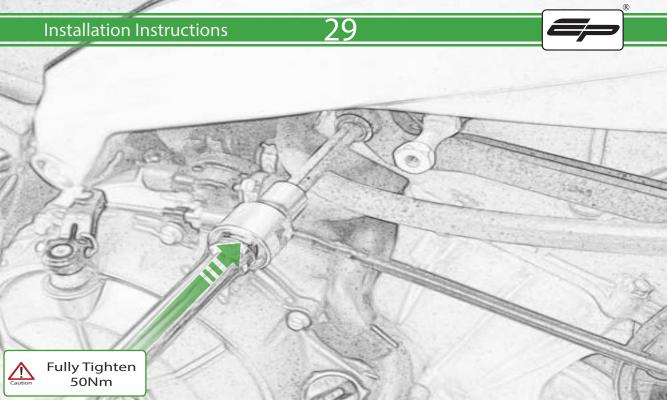

## ESSENTIAL CHECKS 🔨

It is recommended that periodic inspections are made to ensure that all bolts are tightend to the specified torque settings.

Should the bike be involved in an accident a thorough inspection should be made and any components that have taken an impact, no matter how small, be replaced