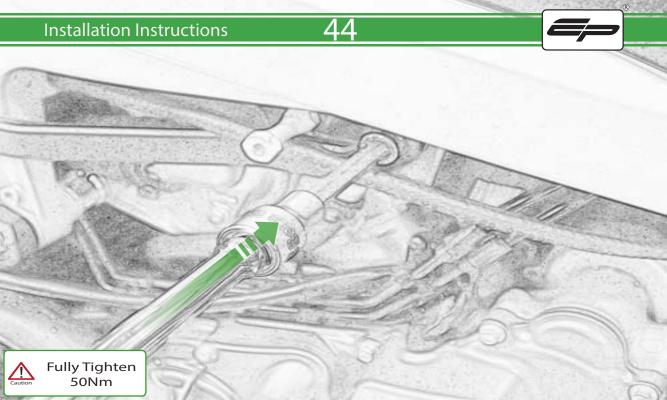

www.evotech-performance.com
Aprilia RS660 Crash Protection
Installation Instructions

## Installation Instructions



## Kit Contents PRN015288

- A 1 x Bobbin Bracket R/H
- **B** 1 x Bobbin Bracket L/H
- © 1 x Bracket Brace R/H
- D 1 x Bracket Brace L/H
- E 1 x Bobbin Shim
- F 1 x M10 x 30 Caphead
- H 1 x M10 x 65 Caphead
- 1 x M10 x 80 Caphead
- ① 2 x M12 x 100 x 1.25mm Caphead
- K 2 x M12 Washers
- L 2 x Bobbin Spacers

- M 2 x Poly Washers
- N 2 x Bobbin Heads
- O 4 x M5 x 15 Countersunk Screws

















































## 22









































































## ESSENTIAL CHECKS 🔨



It is recommended that periodic inspections are made to ensure that all bolts are tightend to the specified torque settings.

Should the bike be involved in an accident a thorough inspection should be made and any components that have taken an impact, no matter how small, be replaced





www.evotech-performance.com