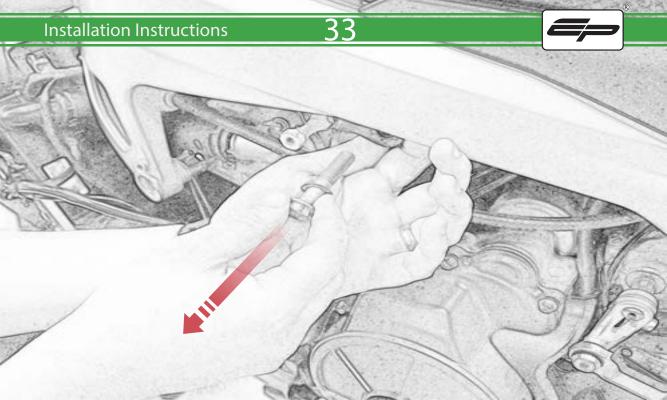

## ESSENTIAL CHECKS 🔨

It is recommended that periodic inspections are made to ensure that all bolts are tightend to the specified torque settings.

Should the bike be involved in an accident a thorough inspection should be made and any components that have taken an impact, no matter how small, be replaced