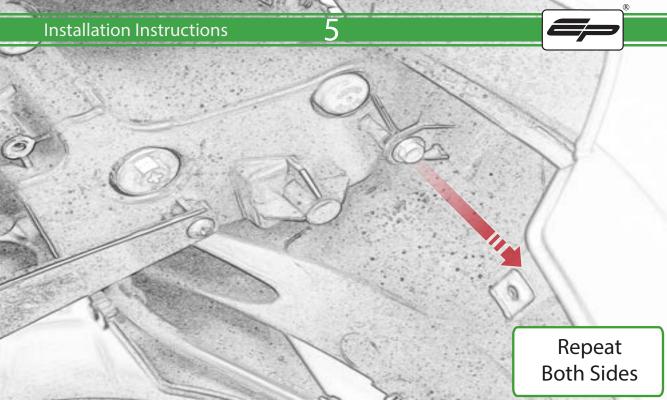

www.evotech-performance.com
Aprilia RS660 Crash Protection
Installation Instructions

## Installation Instructions



## Kit Contents PRN015288

- A 1 x Bobbin Bracket R/H
- **B** 1 x Bobbin Bracket L/H
- © 1 x Bracket Brace R/H
- D 1 x Bracket Brace L/H
- E 1 x Bobbin Shim
- F 1 x M10 x 30 Caphead
- H 1 x M10 x 65 Caphead
- 1 x M10 x 80 Caphead
- ① 2 x M12 x 100 x 1.25mm Caphead
- K 2 x M12 Washers
- L 2 x Bobbin Spacers

- M 2 x Poly Washers
- N 2 x Bobbin Heads
- O 4 x M5 x 15 Countersunk Screws

















































## 22









































































## ESSENTIAL CHECKS 🔨



It is recommended that periodic inspections are made to ensure that all bolts are tightend to the specified torque settings.

Should the bike be involved in an accident a thorough inspection should be made and any components that have taken an impact, no matter how small, be replaced





www.evotech-performance.com