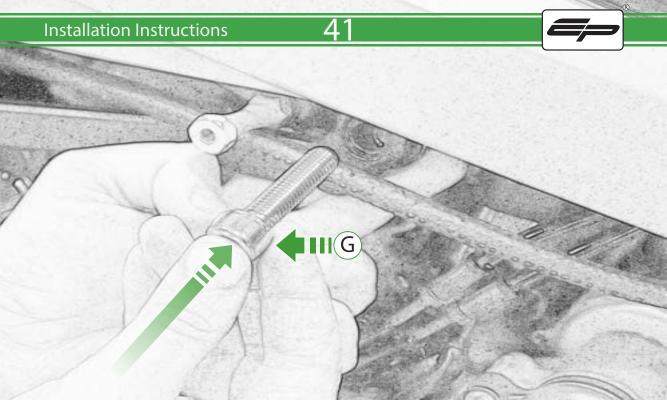

www.evotech-performance.com
Aprilia RS660 Crash Protection
Installation Instructions

## Installation Instructions



## Kit Contents PRN015288

- A 1 x Bobbin Bracket R/H
- **B** 1 x Bobbin Bracket L/H
- © 1 x Bracket Brace R/H
- D 1 x Bracket Brace L/H
- E 1 x Bobbin Shim
- F 1 x M10 x 30 Caphead
- H 1 x M10 x 65 Caphead
- 1 x M10 x 80 Caphead
- ① 2 x M12 x 100 x 1.25mm Caphead
- K 2 x M12 Washers
- L 2 x Bobbin Spacers

- M 2 x Poly Washers
- N 2 x Bobbin Heads
- O 4 x M5 x 15 Countersunk Screws

















































## 22









































































## ESSENTIAL CHECKS 🔨



It is recommended that periodic inspections are made to ensure that all bolts are tightend to the specified torque settings.

Should the bike be involved in an accident a thorough inspection should be made and any components that have taken an impact, no matter how small, be replaced





www.evotech-performance.com