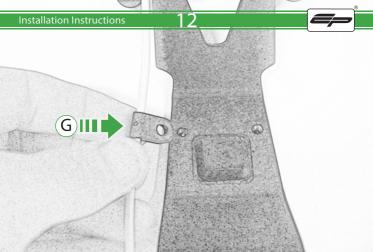

## Kit Contents PRN014359-014568

- ① 1 x Quad Lock Mounting Bracket ② 2 x M5 x 12mm Black Button head Bolts
- © 1 x Quad Lock Sub Bracket © 2 x M4 x 5mm Black Button Head Bolts
- 1 x Rubber Pad
- ⑤ 2 x P-clips (No.1)ℍ 2 x P-clips (No.2)
- 2 x P-clips (No.2
- ① 2 x P-clips (No.3)
- ① 2 x P-clips (No.4)
- (K) 2 x M5 x 8mm Black Button head Bolts