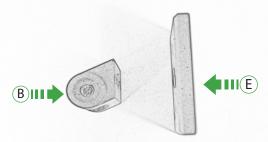

## Kit Contents PRN014359-014568

- ① 1 x Quad Lock Mounting Bracket ② 2 x M5 x 12mm Black Button head Bolts
- © 1 x Quad Lock Sub Bracket © 2 x M4 x 5mm Black Button Head Bolts
- 1 x Rubber Pad
- ⑤ 2 x P-clips (No.1)ℍ 2 x P-clips (No.2)
- 2 x P-clips (No.2
- ① 2 x P-clips (No.3)
- ① 2 x P-clips (No.4)
- (K) 2 x M5 x 8mm Black Button head Bolts