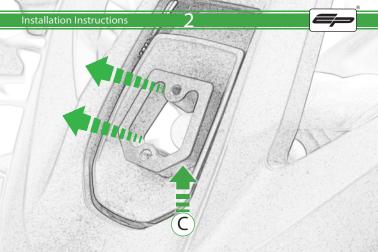

Ducati Multistrada 1260 Quad Lock Sat Nav Mount

Installation Instructions

## Installation Instructions



## Kit Contents PRN014359-014568

- ① 1 x Quad Lock Mounting Bracket ② 2 x M5 x 12mm Black Button head Bolts
- © 1 x Quad Lock Sub Bracket © 2 x M4 x 5mm Black Button Head Bolts
- 1 x Rubber Pad
- ⑤ 2 x P-clips (No.1)ℍ 2 x P-clips (No.2)
- 2 x P-clips (No.2
- ① 2 x P-clips (No.3)
- ① 2 x P-clips (No.4)
- (K) 2 x M5 x 8mm Black Button head Bolts































## Installation Instructions































It is recommended that periodic inspections are made to ensure that all bolts are tightend to the specified torque settings.

Should the bike be involved in an accident a thorough inspection should be made and any components that have taken an impact, no matter how small, be replaced





www.evotech-performance.com