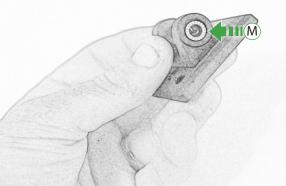

## Kit Contents PRN014359-014568

- ① 1 x Quad Lock Mounting Bracket ② 2 x M5 x 12mm Black Button head Bolts
- © 1 x Quad Lock Sub Bracket © 2 x M4 x 5mm Black Button Head Bolts
- 1 x Rubber Pad
- ⑤ 2 x P-clips (No.1)ℍ 2 x P-clips (No.2)
- 2 x P-clips (No.2
- ① 2 x P-clips (No.3)
- ① 2 x P-clips (No.4)
- (K) 2 x M5 x 8mm Black Button head Bolts