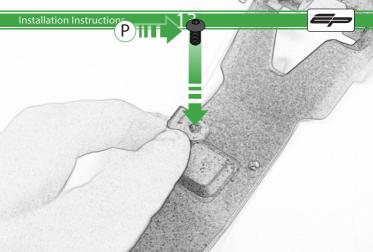

## Kit Contents PRN014359-014568

- ① 1 x Quad Lock Mounting Bracket ② 2 x M5 x 12mm Black Button head Bolts
- © 1 x Quad Lock Sub Bracket © 2 x M4 x 5mm Black Button Head Bolts
- 1 x Rubber Pad
- ⑤ 2 x P-clips (No.1)ℍ 2 x P-clips (No.2)
- 2 x P-clips (No.2
- ① 2 x P-clips (No.3)
- ① 2 x P-clips (No.4)
- (K) 2 x M5 x 8mm Black Button head Bolts