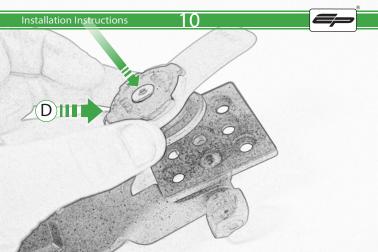

## Installation Instructions

It is recommended that periodic inspections are made to ensure that all bolts are tightend to the specified torque settings.

Should the bike be involved in an accident a thorough inspection should be made and any components that have taken an impact, no matter how small, be replaced