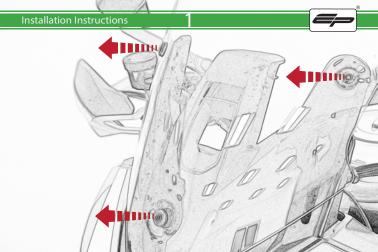

Ducati Multistrada 1260 Quad Lock Sat Nav Mount

Installation Instructions

## Installation Instructions



## Kit Contents PRN014359-014568

- ① 1 x Quad Lock Mounting Bracket ② 2 x M5 x 12mm Black Button head Bolts
- © 1 x Quad Lock Sub Bracket © 2 x M4 x 5mm Black Button Head Bolts
- 1 x Rubber Pad
- ⑤ 2 x P-clips (No.1)ℍ 2 x P-clips (No.2)
- 2 x P-clips (No.2
- ① 2 x P-clips (No.3)
- ① 2 x P-clips (No.4)
- (K) 2 x M5 x 8mm Black Button head Bolts































## Installation Instructions































It is recommended that periodic inspections are made to ensure that all bolts are tightend to the specified torque settings.

Should the bike be involved in an accident a thorough inspection should be made and any components that have taken an impact, no matter how small, be replaced





www.evotech-performance.com