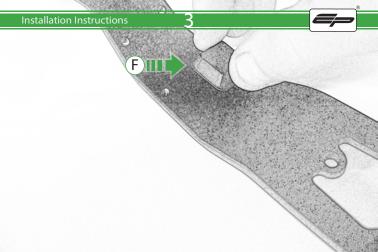

Ducati Multistrada 1260 Quad Lock Sat Nav Mount

Installation Instructions

## Installation Instructions



## Kit Contents PRN014359-014568

- ① 1 x Quad Lock Mounting Bracket ② 2 x M5 x 12mm Black Button head Bolts
- © 1 x Quad Lock Sub Bracket © 2 x M4 x 5mm Black Button Head Bolts
- 1 x Rubber Pad
- ⑤ 2 x P-clips (No.1)ℍ 2 x P-clips (No.2)
- 2 x P-clips (No.2
- ① 2 x P-clips (No.3)
- ① 2 x P-clips (No.4)
- (K) 2 x M5 x 8mm Black Button head Bolts































## Installation Instructions































It is recommended that periodic inspections are made to ensure that all bolts are tightend to the specified torque settings.

Should the bike be involved in an accident a thorough inspection should be made and any components that have taken an impact, no matter how small, be replaced





www.evotech-performance.com