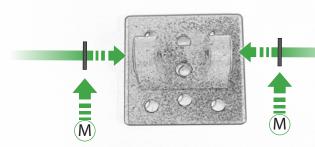

## Kit Contents PRN014359-014568

- ① 1 x Quad Lock Mounting Bracket ② 2 x M5 x 12mm Black Button head Bolts
- © 1 x Quad Lock Sub Bracket © 2 x M4 x 5mm Black Button Head Bolts
- 1 x Rubber Pad
- ⑤ 2 x P-clips (No.1)ℍ 2 x P-clips (No.2)
- 2 x P-clips (No.2
- ① 2 x P-clips (No.3)
- ① 2 x P-clips (No.4)
- (K) 2 x M5 x 8mm Black Button head Bolts