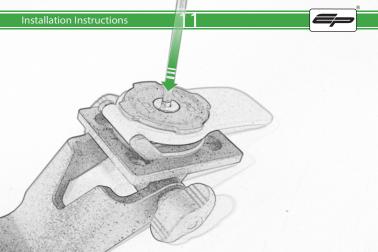

## Kit Contents PRN014359-014568

- ① 1 x Quad Lock Mounting Bracket ② 2 x M5 x 12mm Black Button head Bolts
- © 1 x Quad Lock Sub Bracket © 2 x M4 x 5mm Black Button Head Bolts
- 1 x Rubber Pad
- ⑤ 2 x P-clips (No.1)ℍ 2 x P-clips (No.2)
- 2 x P-clips (No.2
- ① 2 x P-clips (No.3)
- ① 2 x P-clips (No.4)
- (K) 2 x M5 x 8mm Black Button head Bolts