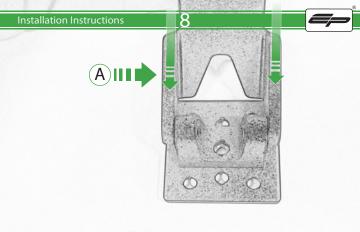

## Kit Contents PRN014359-014568

- ① 1 x Quad Lock Mounting Bracket ② 2 x M5 x 12mm Black Button head Bolts
- © 1 x Quad Lock Sub Bracket © 2 x M4 x 5mm Black Button Head Bolts
- 1 x Rubber Pad
- ⑤ 2 x P-clips (No.1)ℍ 2 x P-clips (No.2)
- 2 x P-clips (No.2
- ① 2 x P-clips (No.3)
- ① 2 x P-clips (No.4)
- (K) 2 x M5 x 8mm Black Button head Bolts