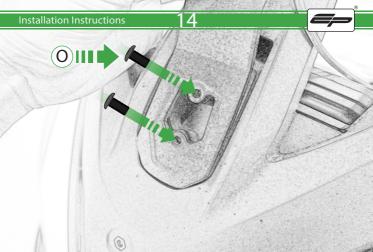

## Kit Contents PRN014359-014568

- ① 1 x Quad Lock Mounting Bracket ② 2 x M5 x 12mm Black Button head Bolts
- © 1 x Quad Lock Sub Bracket © 2 x M4 x 5mm Black Button Head Bolts
- 1 x Rubber Pad
- ⑤ 2 x P-clips (No.1)ℍ 2 x P-clips (No.2)
- 2 x P-clips (No.2
- ① 2 x P-clips (No.3)
- ① 2 x P-clips (No.4)
- (K) 2 x M5 x 8mm Black Button head Bolts