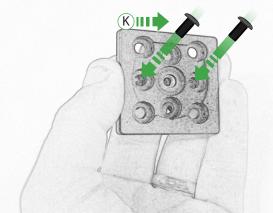

## Kit Contents PRN014359-014568

- ① 1 x Quad Lock Mounting Bracket ② 2 x M5 x 12mm Black Button head Bolts
- © 1 x Quad Lock Sub Bracket © 2 x M4 x 5mm Black Button Head Bolts
- 1 x Rubber Pad
- ⑤ 2 x P-clips (No.1)ℍ 2 x P-clips (No.2)
- 2 x P-clips (No.2
- ① 2 x P-clips (No.3)
- ① 2 x P-clips (No.4)
- (K) 2 x M5 x 8mm Black Button head Bolts