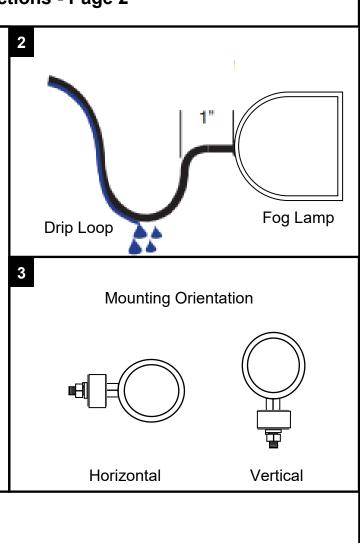

## Installation:

- 5. Locate and disconnect the bike's rear lighting harness under the seat. Install the ProBEAM® LED Halo Fog Lamp wiring harness in-line with the bike's rear lighting harness.
- 6. Mount the ON/OFF switch, on the Fog Lamp wiring harness, in a convenient location with the installed double-sided tape. Clean the location with the isopropyl alcohol wipe and allow to dry.
- 7. Connect the wires from the individual fog lamps to the Fog Lamp wiring harness.
- 8. Connect the battery lead from the Fog Lamp wiring harness to the positive (+) battery terminal .
- Reconnect the motorcycle's negative (-) battery cable from the battery. Test function and adjust aim of lighting as needed. CAUTION: Fog Lamps are HOT while in operation, wear protective hand gear before making any adjustments to the Fog Lamps. Make sure they are tight before riding