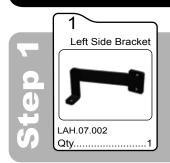

## **Installation Instructions**

**Step One:** Remove the left and right side fairings from you bike to expose the fiaring stay mounting points on each side.

**Step Two:** Starting on the left side of the motorcycle, remove the two original bolts from the mounting location shown above. Use the extra washer on the backside of the bracket to level it out with the horn bracket. Tighten the bolts and torque to specs, then reinstall the left side fairing.