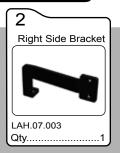

**Step Three:** Remove the two original bolts from the right side of the bike and mount the bracket using the supplied hardware. Tighten the bolts and torque to spec, then reinstall the right side fairing.