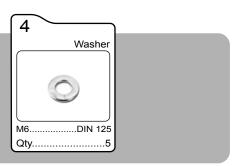

## **Installation Instructions**

**Step One:** Remove the left and right side fairings from you bike to expose the fiaring stay mounting points on each side.

**Step Two:** Starting on the left side of the motorcycle, remove the two original bolts from the mounting location shown above. Use the extra washer on the backside of the bracket to level it out with the horn bracket. Tighten the bolts and torque to specs, then reinstall the left side fairing.