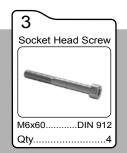

## **Installation Instructions**

**Step One:** Remove the left and right side fairings from you bike to expose the fiaring stay mounting points on each side.

**Step Two:** Starting on the left side of the motorcycle, remove the two original bolts from the mounting location shown above. Use the extra washer on the backside of the bracket to level it out with the horn bracket. Tighten the bolts and torque to specs, then reinstall the left side fairing.

**Step Three:** Remove the two original bolts from the right side of the bike and mount the bracket using the supplied hardware. Tighten the bolts and torque to spec, then reinstall the right side fairing.