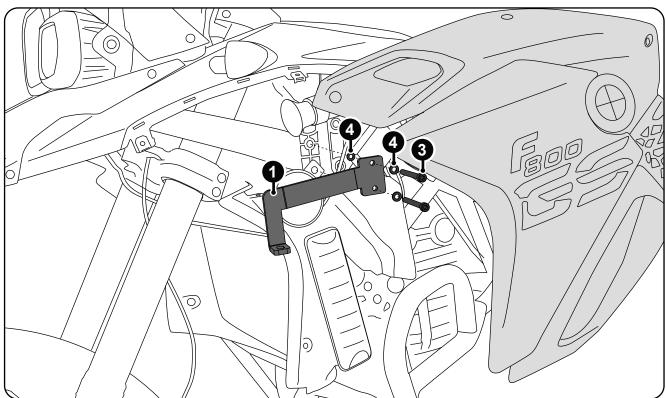

## **Installation Instructions**

**Step One:** Remove the left and right side fairings from you bike to expose the fiaring stay mounting points on each side.

**Step Two:** Starting on the left side of the motorcycle, remove the two original bolts from the mounting location shown above. Use the extra washer on the backside of the bracket to level it out with the horn bracket. Tighten the bolts and torque to specs, then reinstall the left side fairing.

**Step Three:** Remove the two original bolts from the right side of the bike and mount the bracket using the supplied hardware. Tighten the bolts and torque to spec, then reinstall the right side fairing.