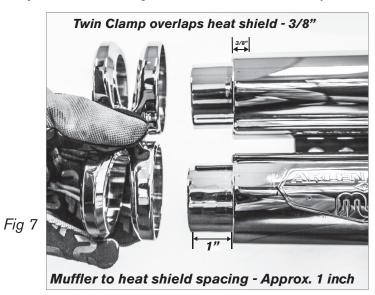

11. With the screw head facing the motorcycle, insert the larger opening of the Twin Clamp onto the mufflers and over heat shields. Make sure that the mufflers are fully inserted in the Twin Clamp and the Twin Clamp overlaps the heat shields approximately 3/8 inch. Do not tighten at this time to allow for adjustment. (Figure 7)