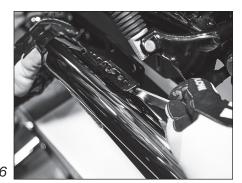

# **I** LOWDOWN **installation instructions**

10. Insert the supplied nut plates into the muffler mounting braces and attach the mufflers to the new mounting bracket using the 3/8-16x0.625 bolts (Figure 6). Do not tighten at this time to allow for adjustment.