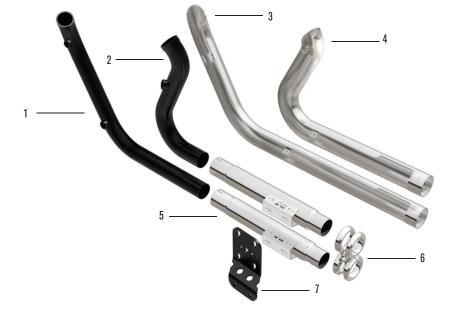

#### **INCLUDED HARDWARE:**

1. (2) 02 ADAPTER

8. (1)THREADLOCKER

- 2. (3) 02 PLUG SOCKET
- 3. (2) NUT PLATE 3/8-16
- 4. (6) BOLT HEX 3/8-16 x 0.625
- 5. (2) MUFFLER CLAMP 1.75inch
- 6. (4) HEAT SHIELD CLAMP 1.75inch
- 7. (1) CABLE TIE