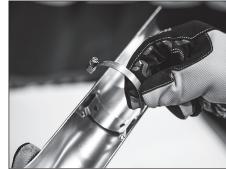

Fig 3

- 5. Install the mufflers to the head pipes using the supplied 1.75 inch muffler clamps. Do not tighten at this time to allow for adjustment.
- 6. Carefully install the factory O2 sensors into the new head pipes.
- 7. Attach the heat shield clamps the heat shields by inserting the end of the clamp through the retaining bracket (Figure 4)