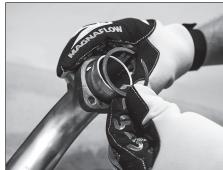

1. Install the supplied, MagnaFlow exhaust mounting bracket using the factory hardware (Figure 2).

- 2. Re-install the foot controls and brake rod.
- 3. Install the factory mounting flanges and circlips, removed for the factory system, on the new head pipes. (Figure 3)