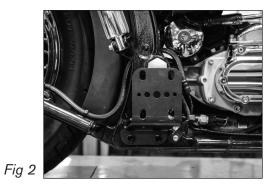

1. Install the supplied, MagnaFlow exhaust mounting bracket using the factory hardware (Figure 2).

- 2. Re-install the foot controls and brake rod.
- 3. Install the factory mounting flanges and circlips, removed for the factory system, on the new head pipes. (Figure 3)