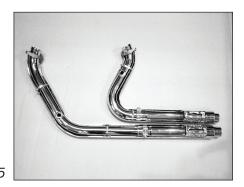

#### **YEAR** 1996-2015

**CHROME** PART # 7211701 • 7212301 **BLACK** PART # 7211804 • 7212404

1. FRONT HEAD PIPE

4. REAR HEAD SHIFI D

7. MOUNTING BRACKET

2. REAR HEAD PIPE

5. MUFFLER

3. FRONT HEAD SHIELD