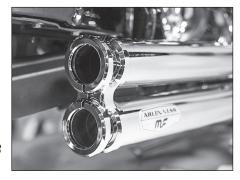

- 12. Making sure that the front and rear head pipes are parallel, tighten the exhaust port nuts to factory specifications.
- 13. Fully tighten the mounting bracket bolts.
- 14. Adjust and fully tighten the heat shield clamps.
- 15. Fully tighten the Twin Clamp screw. Figure (8)