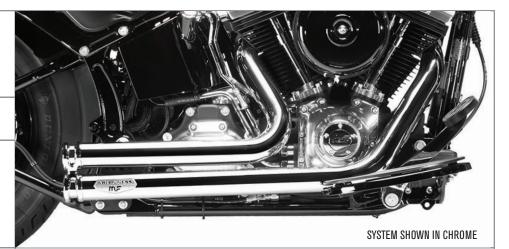

#### **YEAR** 1996-2015

**CHROME** PART # 7211701 • 7212301 **BLACK** PART # 7211804 • 7212404

1. FRONT HEAD PIPE

4. REAR HEAD SHIFI D

7. MOUNTING BRACKET

2. REAR HEAD PIPE

5. MUFFLER

3. FRONT HEAD SHIELD

6. TWIN CLAMP

MAGNAFLOW 22961 Arroyo Vista Rancho Santa Margarita, CA 92688 1(800) 990.0905 • TECHNICAL SUPPORT (800) 990.0905 • EMAIL moreinfo@magnaflow.com

REV. 4 PAGE 1 OF 5