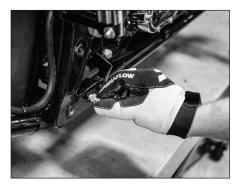

- 1. Locate both the front and rear O2 sensors and unplug them from the factory wiring harness. Remove any cable ties holding them in place. Note the wiring location and routing.
- 2. Carefully remove the two mounting nuts located at each flange holding the head pipes to the cylinders. It may be necessary to loosen or remove the heat shields for better access. Make sure to retain the nuts as they will be used during the installation.
- 3. Locate and remove the exhaust bracket mounted to the frame and exhaust mounting bar.
- 4. On each muffler, remove the bolts attaching them to the exhaust mounting bar and remove the stock exhaust pipes, and mufflers. Make sure to prevent any damage to the O2 sensors since they will be reused.
- 5. Remove the O2 sensor using a 7/8 inch or 22 mm wrench. To insure continued performance from your stock O2 sensors, keep any fingerprints, debris or chemicals from the tip.
- 6. Remove the foot controls along with the brake rod by removing the T30 screw or e-clip from the rear eyelet.
- 7. Locate and remove the two exhaust mounting studs from the frame (Figure 1).