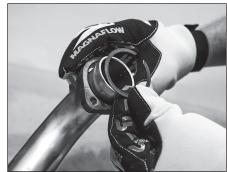

1. Install the supplied, MagnaFlow exhaust mounting bracket using two 5/16-18 x 1/2inch bolts and 5/16inch washers. (Figure 2)

Fig 2

- 2. Re-install the foot controls and brake rod.
- 3. Install the factory mounting flanges and circlips, removed from the factory system, on the new head pipes. (Figure 3)