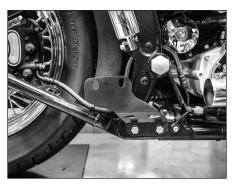

- 1. Locate both the front and rear O2 sensors and unplug them from the factory wiring harness. Remove any cable ties holding them in place. Note the wiring location and routing.
- 2. Carefully remove the two mounting nuts located at each flange holding the head pipes to the cylinders. It may be necessary to loosen or remove the heat shields for better access. Make sure to retain the nuts as they will be used during the installation.
- 3. Locate and remove the exhaust bracket mounted to the frame and exhaust mounting bar.
- 4. On each muffler, remove the bolts attaching them to the exhaust mounting bar and remove the stock exhaust pipes, and mufflers. Make sure to prevent any damage to the O2 sensors since they will be reused.
- 5. Remove the O2 sensor using a 7/8 inch or 22 mm wrench. To insure continued performance from your stock O2 sensors, keep any fingerprints, debris or chemicals from the tip.
- 6. Remove the foot controls along with the brake rod by removing the T30 screw or e-clip from the rear eyelet.
- 7. Locate and remove the two exhaust mounting studs from the frame (Figure 1).

Fig 1

8. From the stock exhaust system, remove the circlips and mounting flanges to reuse with the new system. Be sure to replace any reused hardware that is worn or damaged before installing your MagnaFlow motorcycle exhaust system.