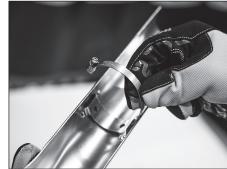

Fig 3

- 4. Carefully install the factory O2 sensors into the new head pipes.
- 5. Attach the heat shield clamps to the heat shields by inserting the end of the clamp through the retaining bracket. (Figure 4)

Fig 4

- 6. Insert the head pipes into the heat shields and attach the clamps. Do not tighten at this time to allow for adjustment.
- 7. Install the head pipes to the exhaust ports using the factory exhaust port nuts. Do not tighten the nuts at this time to allow for adjustment.
- 8. Install the Y-collector to the front and rear head pipes using the two 1.75 inch muffler clamps.
- 9. Install the inlet end of the muffler to the Y-collector using the 2.00 inch muffler clamp. Do not tighten the bolts at this time to allow for adjustment.