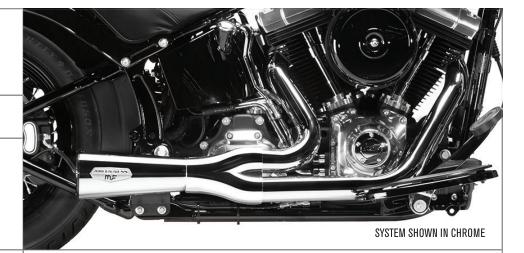

# INSTALLATION INSTRUCTIONS

# F-BOMB | SOFTAIL®

#### **MINIMUM REQUIRED TOOLS:**







7/8" or 22mm WRENCHES



5/16", 1/2", 9/16" SOCKETS AND RATCHET



3/16", 1/4", 5/16" ALLEN WRENCH



TORQUE WRENCH



#### **INCLUDED HARDWARE:**

- 1. (2) 02 ADAPTER
- 2. (3) 02 PLUG SOCKET
- 3. (1) NUT PLATE 3/8-16
- 4. (4) BOLT HEX 3/8-16 x 5/8
- 5. (2) Y COLLECTOR CLAMPS 1.75inch
- 6. (4) HEAT SHIELD CLAMP 1.75inch
- 7. (1) CABLE TIE
- 8.(1) MUFFLER CLAMP 2.00inch
- 9.(1) SHIELD CLAMP 2.00inch
- 10.(1)THREADLOCKER

# 

#### IMPORTANT INFORMATION:

- 1. Register your new product at www.magnaflow.com/motorcycle/register.
- 2. When installing new MagnaFlow exhaust systems, be sure your hands are clean and free of oil, lotion or similar products. After installation is completed and before starting the motorcycle, thoroughly clear the new exhaust system with a clean, soft cloth and cleaning solvent that leaves no residue. Debris, residue or fingerprints left on the system may cause damage to the finish.