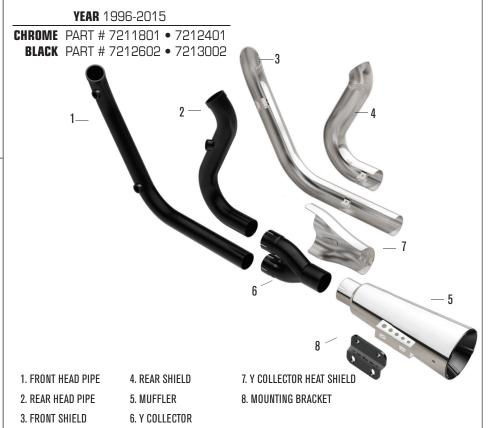

#### **INCLUDED HARDWARE:**

- 1. (2) 02 ADAPTER
- 2. (3) 02 PLUG SOCKET
- 3. (1) NUT PLATE 3/8-16
- 4. (4) BOLT HEX 3/8-16 x 5/8
- 5. (2) Y COLLECTOR CLAMPS 1.75inch
- 6. (4) HEAT SHIELD CLAMP 1.75inch
- 7. (1) CABLE TIE
- 8.(1) MUFFLER CLAMP 2.00inch
- 9.(1) SHIELD CLAMP 2.00inch
- 10.(1)THREADLOCKER

1. Install the supplied, MagnaFlow exhaust mounting bracket using two 5/16-18 x 1/2inch bolts and 5/16inch washers. (Figure 2)

Fig 2

- 2. Re-install the foot controls and brake rod.
- 3. Install the factory mounting flanges and circlips, removed from the factory system, on the new head pipes. (Figure 3)

Fig 4

- 6. Insert the head pipes into the heat shields and attach the clamps. Do not tighten at this time to allow for adjustment.
- 7. Install the head pipes to the exhaust ports using the factory exhaust port nuts. Do not tighten the nuts at this time to allow for adjustment.
- 8. Install the Y-collector to the front and rear head pipes using the two 1.75 inch muffler clamps.
- 9. Install the inlet end of the muffler to the Y-collector using the 2.00 inch muffler clamp. Do not tighten the bolts at this time to allow for adjustment.

# **T** F-BOMB **Installation instructions**

10. Attach the muffler to the mounting bracket using the two 3/8-16 x 5/8 inch bolts and 3/8-16 nut plate (Figure 5). Do not tighten the nuts at this time to allow for adjustment.