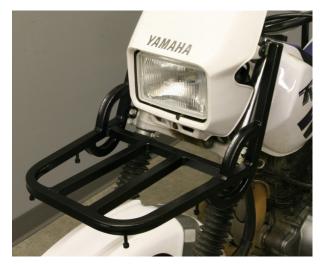

## **INSTALLATION:**

All factory hardware will be reused. Remove the upper fork clamp bolts and the upper of the lower two fork clamp bolts. Fit the rack and thread the bolts back through the rack into the triple clamps. Leave the bolts loose until all are fitted. Once rack is fitted, torque bolts to factory specifications.