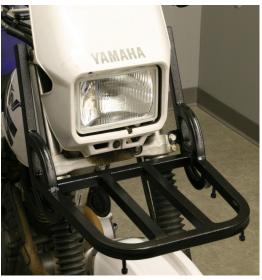

## **INSTALLATION:**

All factory hardware will be reused. Remove the upper fork clamp bolts and the upper of the lower two fork clamp bolts. Fit the rack and thread the bolts back through the rack into the triple clamps. Leave the bolts loose until all are fitted. Once rack is fitted, torque bolts to factory specifications.